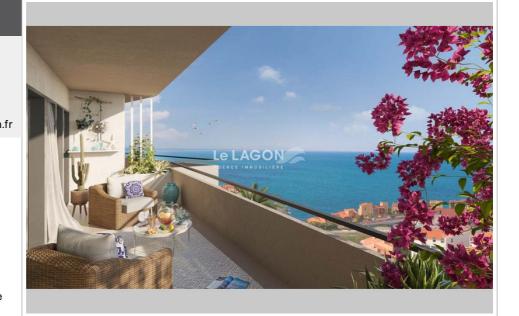

View: Mer

Hot water: Individuelle thermodynamique

Inner condition: NEW Standing: residential **Building condition: NEW** 

## **Apartment 3372 Port-Vendres**

In a particularly private and quiet environment, while remaining close to all amenities, in a new luxury condominium, with elevator, compliant with RT 2012 regulations, 73 apartments from type 1 to type 4. On the fourth floor, a NEW apartment with a surface area of approximately 70 m² with balcony-terrace panoramic SEA view, comprising an entrance to a living room-lounge-American kitchen of approximately 30 m<sup>2</sup> with access to a terrace of 73 m<sup>2</sup>, 3 bedrooms, including 2 with fitted wardrobe, which offer access to the outside, a fitted shower room and a separate WC. The apartment has a garage and a private parking space. Apartment services: RT 2012 construction standards, exterior joinery with double insulating glazing with electric PVC or aluminum roller shutters, 3-point landing door, fitted wardrobes with sliding doors, 60x60 tiling and full-height earthenware in the bathrooms around the shower tray, equipped bathroom, washbasin on unit + mirror + mixer tap + taps, shower tray, reversible air conditioning, towel dryer (SDE), thermodynamic DHW tank, VMC, antenna and RJ45 socket, waterproof socket and draw-off tap on the exteriors, interior painting (walls, ceilings and frames), tiled loggia (installation on pads). Residence amenities: photovoltaic panels, green spaces with automatic watering, secure access to buildings via videophone and Vigik reader, shared bicycle and stroller