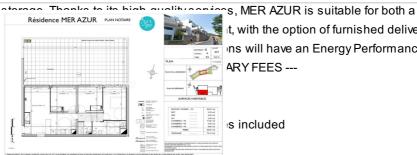

## Features:

lift, AIR CONDITIONING, gated, SEAVIEW, Porte palière serrure 3 points, Double vitrage isolant, electric shutters

3 bedroom

1 terrace

1 show er

1 WC

1 garage

1 parking

t, with the option of furnished delivery with ns will have an Energy Performance ARY FEES ---

s included