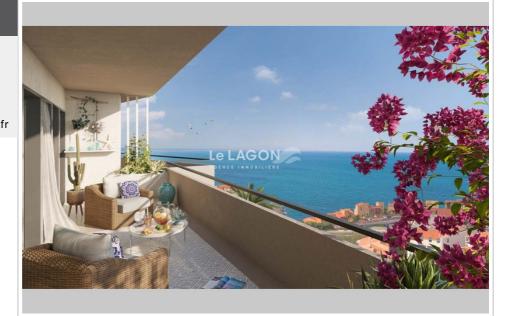

View: Mer

Hot water: Individuelle thermodynamique

Inner condition: NEW Standing: residential **Building condition: NEW** 

## **Apartment 3372 Port-Vendres**

In a particularly private and quiet environment, while remaining close to all amenities, in a new luxury condominium, with elevator, compliant with RT 2012 regulations, 73 apartments from type 1 to type 4. On the fourth floor, a NEW apartment with a surface area of 80 m<sup>2</sup> with balcony-terrace panoramic SEA view, comprising an entrance to a living room-lounge-American kitchen of approximately 30 m<sup>2</sup> with access to a terrace of 30 m<sup>2</sup>, 3 bedrooms, with fitted wardrobe, which offer access to the outside including a master suite with private shower room, a fitted shower room and a separate WC. The apartment has a garage, a private parking space and a storeroom. Apartment services: RT 2012 construction standards, exterior joinery with double insulating glazing with electric PVC or aluminum roller shutters, 3-point landing door, fitted wardrobes with sliding doors, 60x60 tiling and full-height earthenware in the bathrooms around the shower tray, equipped bathroom, washbasin on unit + mirror + mixer tap + taps, shower tray, reversible air conditioning, towel dryer (SDE), thermodynamic DHW tank, VMC, antenna and RJ45 socket, waterproof socket and draw-off tap on the exteriors, interior painting (walls, ceilings and frames), tiled loggia (installation on pads). Residence amenities: photovoltaic panels, green spaces with automatic watering, secure access to buildings via videophone and Vigik reader, shared bicycle and