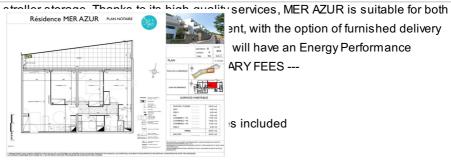

## Contact agency LE LAGON IMMOBILIER

9, rue Bossuet 66750 SAINT CYPRIEN PLAGE 04 68 37 47 07 / contact@agencelelagon.fr

For sale apartment

4 rooms Surface: 80 m<sup>2</sup>

Surface of the living: 29 m2 **Exposition**: Nord ouest

## Features:

lift, AIR CONDITIONING, gated, SEAVIEW, Porte palière serrure 3 points, Double vitrage isolant, electric shutters

3 bedroom

1 terrace

2 showers

1 WC

1 garage

1 parking

1 cellar

Document non contractuel 15/06/2025 - Prix T.T.C