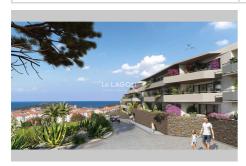

## **Apartment 3372 Port-Vendres**

In a particularly private and quiet environment, while remaining close to all amenities, in a new luxury condominium, with elevator, compliant with RT 2012 regulations, 73 apartments from type 1 to type 4. On the fourth floor, a NEW apartment with a surface area of 80 m<sup>2</sup> with balcony-terrace panoramic SEA view, comprising an entrance to a living room-lounge-American kitchen of approximately 30 m<sup>2</sup> with access to a terrace of 30 m<sup>2</sup>, 3 bedrooms, with fitted wardrobe, which offer access to the outside including a master suite with private shower room, a fitted shower room and a separate WC. The apartment has a garage, a private parking space and a storeroom. Apartment services: RT 2012 construction standards, exterior joinery with double insulating glazing with electric PVC or aluminum roller shutters, 3-point landing door, fitted wardrobes with sliding doors, 60x60 tiling and full-height earthenware in the bathrooms around the shower tray, equipped bathroom, washbasin on unit + mirror + mixer tap + taps, shower tray, reversible air conditioning, towel dryer (SDE), thermodynamic DHW tank, VMC, antenna and RJ45 socket, waterproof socket and draw-off tap on the exteriors, interior painting (walls, ceilings and frames), tiled loggia (installation on pads). Residence amenities: photovoltaic panels, green spaces with automatic watering, secure access to buildings via videophone and Vigik reader, shared bicycle and