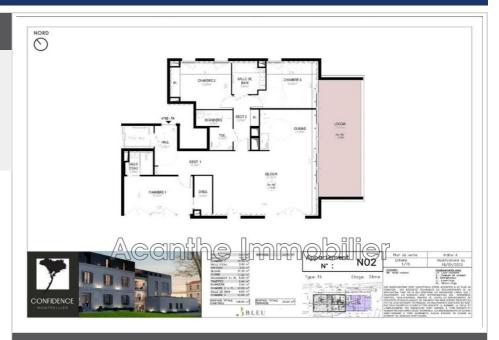

## Contact agency Acanthe Immobilier

29, Avenue Jean Jaurès 34170 Castelnau le Lez 04 67 79 26 26 /

contact@acantheimmobilier.com

For sale apartment

4 rooms

Surface: 108 m²

Exposition: Sud est

Features:

lift

3 bedroom

1 terrace

1 parking

## **Apartment Montpellier**

Discover this exceptional property, a new off-plan T4 apartment of 108.60 m2 living space with a 23 m2 terrace, in the most popular district of Montpellier, between the Beaux-Arts and Boutonnet districts. This prestigious apartment offers a spacious and bright living space. With its three bedrooms and its terrace, you will enjoy an exceptional living environment, combining comfort and elegance. This rare property is offered at the price of 890,000.00 euros, for a unique opportunity to invest in one of the most sought after areas of Montpellier. Today, the Languedoc capital seduces with its natural assets (sun and beaches), its thoughtful urban planning, its universities and its economic vitality! Contact us now for more information.