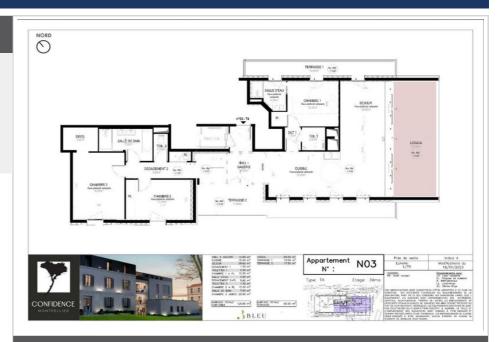

## 1 050 000 €

## Contact agency Acanthe Immobilier

29, Avenue Jean Jaurès 34170 Castelnau le Lez 04 67 79 26 26 /

contact@acantheimmobilier.com

For sale apartment

4 rooms

Surface: 125 m²

Exposition: Sud ouest

Features:

lift

3 bedroom

1 terrace

1 parking

## **Apartment Montpellier**

Discover this exceptional property, a new off-plan T4 apartment of 125.80 m2 with a terrace of 50.50 m2, in the most popular district of Montpellier, between the Beaux-Arts and Boutonnet districts. This prestigious apartment offers a spacious and bright living space. With its three bedrooms and its terrace, you will enjoy an exceptional living environment, combining comfort and elegance. This rare property is offered at the price of 1,050,000.00 euros, for a unique opportunity to invest in one of the most sought after areas of Montpellier. Today, the Languedoc capital seduces with its natural assets (sun and beaches), its thoughtful urban planning, its universities and its economic vitality! Contact us now for more information.

Price: €1,050,000.00 Fees and charges :

1 050 000 € fees included

Document non contractuel