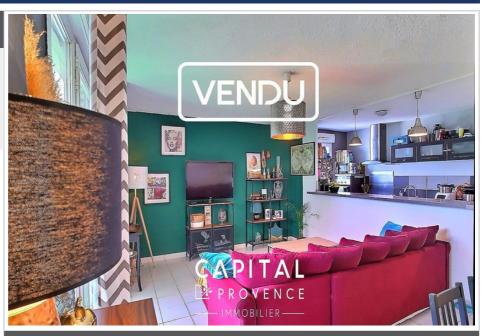

## Apartment 2022018 Marseille

Volumes, the feeling of space, calm and logistical proximity are the key words for this type 4 apartment of 88 m<sup>2</sup> located in Chateau Gombert. Axially located between the village schools, the college and the expressways, the apartment, on the ground floor of a semi-recent residence, is particularly well designed for a family looking for volumes and spaces. From the entrance, an airlock with large storage distributes on the night side: - 1 parental suite (with its private bathroom), 2 bedrooms, 1 bathroom, separate toilet. All articulated around a large hallway. Note that each bedroom has a storage cupboard. On the day side, a large fitted and equipped kitchen, semi open to the living room offers a large living room volume (36m²). This feeling of space is confirmed by an exterior of 16m², facing west. 1 open box under the residence, to disabled standards (wide space) completes this property. (INCLUDED in the sale price) The services: Reversible air conditioning (in the living room), double glazing, electric shutters, videophone, secure door for the apartment. Entrance hall with code, vigik, intercom, automatic gate for the building. Property tax 2022: 1780 euros Charges: 160 euros/month – 164/10000 (apartment) 5/10000 (box)