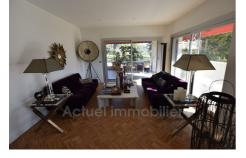

## Apartment 2220 Marseille

Magnificent 4/5 type apartment with an area of 139 M2 in a luxury residence near Borely Park, completely renovated and bathed in light. The apartment consists of an entrance hall, a large living/dining room with an area of 55 m2, opening onto a beautiful south and east terrace of 42 m2, a fully equipped independent kitchen and fitted out, three bedrooms, two bathrooms, 2 separate toilets, a dressing room, as well as plenty of storage space. A cellar completes this property. Fees and charges : Annual current expenses 585 €