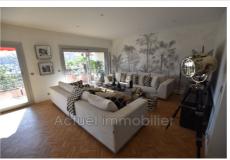

## Apartment 2220 Marseille

Magnificent 4/5 type apartment with an area of 139 M2 in a luxury residence near Borely Park, completely renovated and bathed in light. The apartment consists of an entrance hall, a large living/dining room with an area of 55 m2, opening onto a beautiful south and east terrace of 42 m2, a fully equipped independent kitchen and fitted out, three bedrooms, two bathrooms, 2 separate toilets, a dressing room, as well as plenty of storage space. A cellar completes this property. Fees and charges : Annual current expenses 585 €