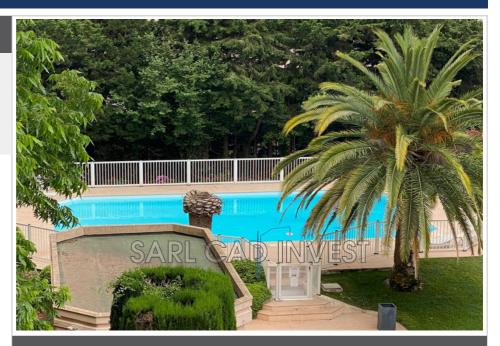

## Features:

lift, double glazing, CALM, residential, electric blinds, electric shutters, POOL, Visitor Parking

3 bedroom

2 terraces

1 bathroom

1 show er

2 WC

1 garage

## Apartment 1056 Mandelieu-la-Napoule

Mandelieu roof terrace apartment, 3/3, 120 m2 living space, 250 m2 garden jacuzzi terrace, close to shops, close to the sea. It consists of a large living room, an equipped open-plan kitchen, 3 bedrooms, a bathroom, a shower room and 2 toilets. A beautiful swimming pool in the residence a closed garage and 2 outdoor parking spaces complete this set. Contact your real estate advisor Patrick Mauche 0698716040.