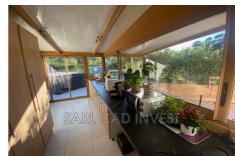

## Apartment 1056 Mandelieu-la-Napoule

Mandelieu roof terrace apartment, 3/3, 120 m2 living space, 250 m2 garden jacuzzi terrace, close to shops, close to the sea. It consists of a large living room, an equipped open-plan kitchen, 3 bedrooms, a bathroom, a shower room and 2 toilets. A beautiful swimming pool in the residence a closed garage and 2 outdoor parking spaces complete this set. Contact your real estate advisor Patrick Mauche 0698716040.