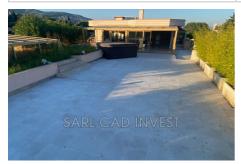

## Apartment 1056 Mandelieu-la-Napoule

Mandelieu roof terrace apartment, 3/3, 120 m2 living space, 250 m2 garden jacuzzi terrace, close to shops, close to the sea. It consists of a large living room, an equipped open-plan kitchen, 3 bedrooms, a bathroom, a shower room and 2 toilets. A beautiful swimming pool in the residence a closed garage and 2 outdoor parking spaces complete this set. Contact your real estate advisor Patrick Mauche 0698716040.