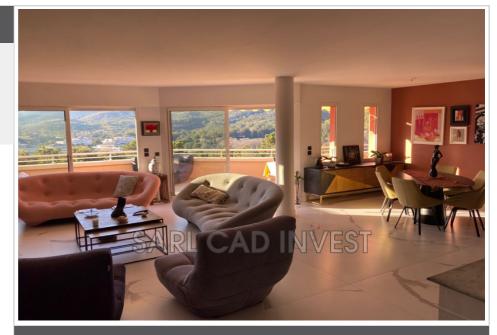

## Apartment 1151 Mandelieu-la-Napoule

Cannes basin apartment, Mandelieu, in secure residence, premium type, with swimming pool, south west, quiet, clear view of the Estérel massif. Entrance, living room with fitted kitchen, beautiful south-west terrace, 2 en-suite bedrooms with shower rooms, a separate toilet, 1 other bedroom, 1 other shower room with toilet, and another terrace to the east kitchen side. Numerous cupboards. A double garage, 2 private outdoor parking spaces, a cellar. Apartment renovated with very nice materials, contemporary style. Reversible ducted air conditioning, Fiber, Homiris TV alarm.