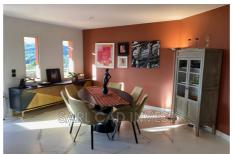

## Apartment 1151 Mandelieu-la-Napoule

Cannes basin apartment, Mandelieu, in secure residence, premium type, with swimming pool, south west, quiet, clear view of the Estérel massif. Entrance, living room with fitted kitchen, beautiful south-west terrace, 2 en-suite bedrooms with shower rooms, a separate toilet, 1 other bedroom, 1 other shower room with toilet, and another terrace to the east kitchen side. Numerous cupboards. A double garage, 2 private outdoor parking spaces, a cellar. Apartment renovated with very nice materials, contemporary style. Reversible ducted air conditioning, Fiber, Homiris TV alarm.