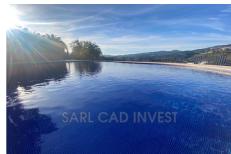

## Features:

lift, double glazing, gated, CALM, armored door, residential, electric blinds, electric shutters, POOL, Visitor Parking

3 bedroom

2 terraces

2 showers

2 WC

2 garage

2 parkings

## Apartment 1151 Mandelieu-la-Napoule

Cannes basin apartment, Mandelieu, in secure residence, premium type, with swimming pool, south west, quiet, clear view of the Estérel massif. Entrance, living room with fitted kitchen, beautiful south-west terrace, 2 en-suite bedrooms with shower rooms, a separate toilet, 1 other bedroom, 1 other shower room with toilet, and another terrace to the east kitchen side. Numerous cupboards. A double garage, 2 private outdoor parking spaces, a cellar. Apartment renovated with very nice materials, contemporary style. Reversible ducted air conditioning, Fiber, Homiris TV alarm.