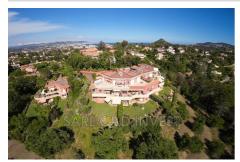

## Apartment 1151 Mandelieu-la-Napoule

Cannes basin apartment, Mandelieu, in secure residence, premium type, with swimming pool, south west, quiet, clear view of the Estérel massif. Entrance, living room with fitted kitchen, beautiful south-west terrace, 2 en-suite bedrooms with shower rooms, a separate toilet, 1 other bedroom, 1 other shower room with toilet, and another terrace to the east kitchen side. Numerous cupboards. A double garage, 2 private outdoor parking spaces, a cellar. Apartment renovated with very nice materials, contemporary style. Reversible ducted air conditioning, Fiber, Homiris TV alarm.