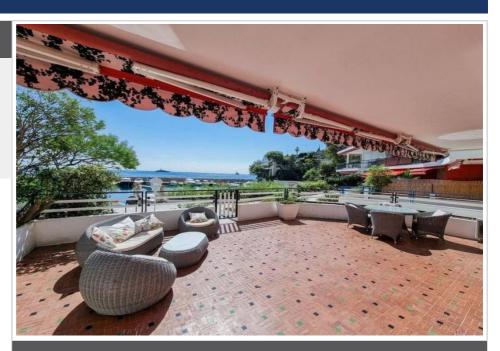

## **Apartment Eze**

EZE SEASIDE - WATERFRONT - QUIET - PARKING 4-room apartment of 111m² on the waterfront located in Eze seaside. In the highly rated Silva Maris residence, quiet and bright apartment with living room opening onto a large 48m² terrace, breathtaking sea view of the Seaside and the private marina of Silva Maris. Living room with equipped American kitchen opening onto the terrace, guest toilet. 3 bedrooms including one en suite with bathroom and terrace access, 2 shower rooms. Direct access to the beach and port. Air conditioning, south and north exposure. Private parking in the basement.