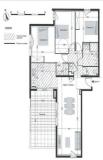

## Contact agency LE LAGON IMMOBILIER

9, rue Bossuet 66750 SAINT CYPRIEN PLAGE

04 68 37 47 07 / contact@agencelelagon.fr

For sale apartment

4 rooms

Surface: 90 m²

Surface of the living: 38 m<sup>2</sup> Year of construction: 2025

## Features:

lift, double glazing, gated, Frais de notaire réduits, Local communs Vélos, residential, Cuisine et salle d'eau meublées, electric shutters, Normes RE2020, parking lot

3 bedroom

1 terrace

1 bathroom

1 show er

1 WC

2 parkings