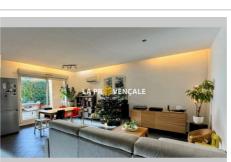

## Apartment 25003 Châteauneuf-le-Rouge

Chateauneuf-Le-Rouge - 13790 - Please find exclusively on the ground floor, in a beautiful and highly sought-after residence, discover this spacious apartment of approximately 88 m², ideally located on the ground floor. The advantages of this property: Outdoor spaces: A covered terrace extended by a private garden, perfect for enjoying the beautiful days. Interior layout: A master suite with shower room. Two bright bedrooms, accompanied by a bathroom. A beautiful contemporary fitted kitchen, functional and aesthetic. Comfort and practicality: Residence with elevator and closed garage in the basement for an easier daily life. Enjoy an exceptional living environment, quiet and close to the shops and services of the village. This file is extracted from the AMEPI file of which the agency is a member. The agency is thus authorized to exercise its activity in relation with the agency holding the mandate, at no additional cost to the purchaser. "Information on the risks to which this property is exposed is available on the Géorisques website: www.georisques.gouv.fr".