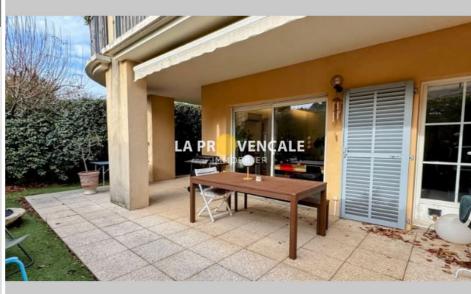

Features :

Visitor Parking, double glazing, intercom, lift

3 bedroom

2 terraces

1 bathroom

1 show er

1 WC

1 garage

## Apartment 25003 Châteauneuf-le-Rouge

Chateauneuf-Le-Rouge - 13790 - Please find exclusively on the ground floor, in a beautiful and highly sought-after residence, discover this spacious apartment of approximately 88 m², ideally located on the ground floor. The advantages of this property: Outdoor spaces: A covered terrace extended by a private garden, perfect for enjoying the beautiful days. Interior layout: A master suite with shower room. Two bright bedrooms, accompanied by a bathroom. A beautiful contemporary fitted kitchen, functional and aesthetic. Comfort and practicality: Residence with elevator and closed garage in the basement for an easier daily life. Enjoy an exceptional living environment, quiet and close to the shops and services of the village. This file is extracted from the AMEPI file of which the agency is a member. The agency is thus authorized to exercise its activity in relation with the agency holding the mandate, at no additional cost to the purchaser. "Information on the risks to which this property is exposed is available on the Géorisques website: www.georisques.gouv.fr".