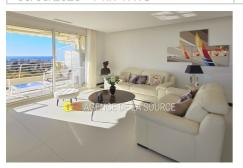

## Luxury apartment 2503 Cannes

"Basse Californie" area - In a luxurious and gated residence with caretakers, a 3-bedroom flat, fully renovated in a modern and functional style. This apartment consists of 3 large bedrooms, a separate minimalist kitchen with sleek integrated appliances and a beautiful living and dining room, opening onto a large corner balcony. Half of this balcony turns into a veranda and therefore could be used all year round as an extension to the living room. The major asset of this beautiful flat is definitely the south and east-facing balcony, which offers optimal sunshine, and above all, a breathtaking panoramic sea view over the whole bay of Cannes, from the Lerins Islands and the Palm Beach area, up to Théoule-sur-Mer. Home automation, ducted air-conditioning (fitted in the ceiling), high quality kitchen (still under warranty). Annex: a cellar in the basement. Within walking distance of the city centre, to the port, and to the seaside, offers a high-grade quality of life. The maintenance of the gardens, the car park and, in general, of the communal areas, is a constant concern of its devoted caretakers.