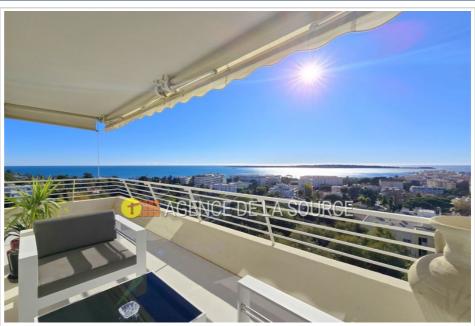

## Luxury apartment 2503 Cannes

"Basse Californie" area - In a luxurious and gated residence with caretakers, a 3-bedroom flat, fully renovated in a modern and functional style. This apartment consists of 3 large bedrooms, a separate minimalist kitchen with sleek integrated appliances and a beautiful living and dining room, opening onto a large corner balcony. Half of this balcony turns into a veranda and therefore could be used all year round as an extension to the living room. The major asset of this beautiful flat is definitely the south and east-facing balcony, which offers optimal sunshine, and above all, a breathtaking panoramic sea view over the whole bay of Cannes, from the Lerins Islands and the Palm Beach area, up to Théoule-sur-Mer. Home automation, ducted air-conditioning (fitted in the ceiling), high quality kitchen (still under warranty). Annex: a cellar in the basement. Within walking distance of the city centre, to the port, and to the seaside, offers a high-grade quality of life. The maintenance of the gardens, the car park and, in general, of the communal areas, is a constant concern of its devoted caretakers.