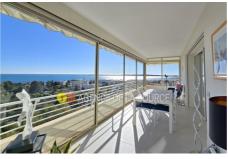

## Luxury apartment 2503 Cannes

"Basse Californie" area - In a luxurious and gated residence with caretakers, a 3-bedroom flat, fully renovated in a modern and functional style. This apartment consists of 3 large bedrooms, a separate minimalist kitchen with sleek integrated appliances and a beautiful living and dining room, opening onto a large corner balcony. Half of this balcony turns into a veranda and therefore could be used all year round as an extension to the living room. The major asset of this beautiful flat is definitely the south and east-facing balcony, which offers optimal sunshine, and above all, a breathtaking panoramic sea view over the whole bay of Cannes, from the Lerins Islands and the Palm Beach area, up to Théoule-sur-Mer. Home automation, ducted air-conditioning (fitted in the ceiling), high quality kitchen (still under warranty). Annex: a cellar in the basement. Within walking distance of the city centre, to the port, and to the seaside, offers a high-grade quality of life. The maintenance of the gardens, the car park and, in general, of the communal areas, is a constant concern of its devoted caretakers.