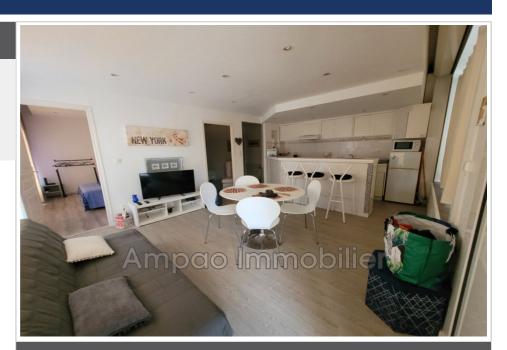

## Apartment 1088 Canet-en-Roussillon

Ideally located in Canet Plage, a stone's throw from the aquarium, discover this set of two apartments (one T2 and one T3) for a total surface area of 88 m2. The two apartments form a single condominium lot. They are both in perfect condition. The facilities and location allow for seasonal or year-round rentals. A visit is a must!