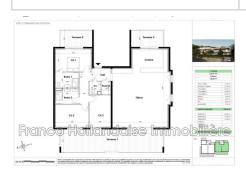

## Contact agency Franco Hollandaise Immobilière

19 avenue du Général Maizière (angle Bld Foch) 06600 Antibes

+33 (0)4 92 90 70 30 / info@francohollandaise.com

For sale apartment

4 rooms

Surface: 138 m²

Surface of the living: 71 m<sup>2</sup> Year of construction: neuf Exposition: Ouest est

## Features:

lift, double glazing, gated, CALM, Laundry room, great benefits, POOL

3 bedroom

3 terraces

2 showers

2 WC

1 parking

## **Apartment 4259 Biot**

Biot, come and discover this superb project offering only 6 apartments within an intimate residence with contemporary shapes and high-quality features. Magnificent 4-room apartment of 138 m², bright and dual-aspect: large living room of 71 m<sup>2</sup> opening onto a terrace of approximately 45 m<sup>2</sup>, a kitchen area opening onto a terrace, three bedrooms, one with a shower room and private terrace, shower room, toilet and laundry room. Private underground parking. High-end amenities: 100x100 Marazzi tiles, double glazing, individual heating system with ducted heat pump, thermodynamic water heater, and elevator. Residence in absolute tranquility with swimming pool in the heart of a green island. Nestled in the Provence-Alpes-Côte d'Azur region, the town of Biot is renowned for its pictures que charm. It is distinguished by its traditional Provençal-style houses, winding streets, breathtaking views of the Mediterranean Sea, and its quaint and welcoming village. Beautiful, lush flower gardens adorn the residential areas, providing a peaceful living environment. Residents also enjoy a rich cultural life with art galleries, museums, and regular festivals. Amenities such as schools, shops, and restaurants are easily accessible. Biot is an ideal residential town while being close to the coast and its beaches. Delivery 1st quarter 2027.