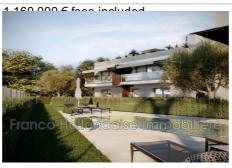

## **Apartment 4259 Biot**

Biot, come and discover this superb project offering only 6 apartments within an intimate residence with contemporary shapes and high-quality features. Magnificent 4-room apartment of 138 m², bright and dual-aspect: large living room of 71 m<sup>2</sup> opening onto a terrace of approximately 45 m<sup>2</sup>, a kitchen area opening onto a terrace, three bedrooms, one with a shower room and private terrace, shower room, toilet and laundry room. Private underground parking. High-end amenities: 100x100 Marazzi tiles, double glazing, individual heating system with ducted heat pump, thermodynamic water heater, and elevator. Residence in absolute tranquility with swimming pool in the heart of a green island. Nestled in the Provence-Alpes-Côte d'Azur region, the town of Biot is renowned for its pictures que charm. It is distinguished by its traditional Provençal-style houses, winding streets, breathtaking views of the Mediterranean Sea, and its quaint and welcoming village. Beautiful, lush flower gardens adorn the residential areas, providing a peaceful living environment. Residents also enjoy a rich cultural life with art galleries, museums, and regular festivals. Amenities such as schools, shops, and restaurants are easily accessible. Biot is an ideal residential town while being close to the coast and its beaches. Delivery 1st quarter 2027.