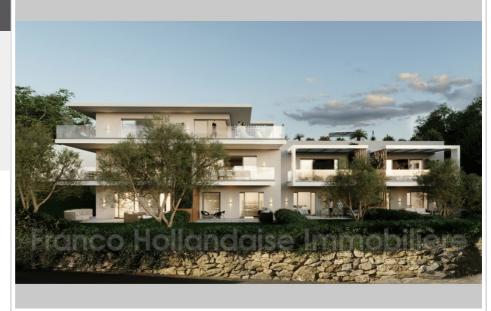

## **Apartment 4259 Biot**

Biot, come and discover this superb project offering only 6 apartments within an intimate residence with contemporary shapes and high-quality features. Magnificent 4-room apartment of 138 m², bright and dual-aspect: large living room of 71 m<sup>2</sup> opening onto a terrace of approximately 45 m<sup>2</sup>, a kitchen area opening onto a terrace, three bedrooms, one with a shower room and private terrace, shower room, toilet and laundry room. Private underground parking. High-end amenities: 100x100 Marazzi tiles, double glazing, individual heating system with ducted heat pump, thermodynamic water heater, and elevator. Residence in absolute tranquility with swimming pool in the heart of a green island. Nestled in the Provence-Alpes-Côte d'Azur region, the town of Biot is renowned for its pictures que charm. It is distinguished by its traditional Provençal-style houses, winding streets, breathtaking views of the Mediterranean Sea, and its quaint and welcoming village. Beautiful, lush flower gardens adorn the residential areas, providing a peaceful living environment. Residents also enjoy a rich cultural life with art galleries, museums, and regular festivals. Amenities such as schools, shops, and restaurants are easily accessible. Biot is an ideal residential town while being close to the coast and its beaches. Delivery 1st quarter 2027.