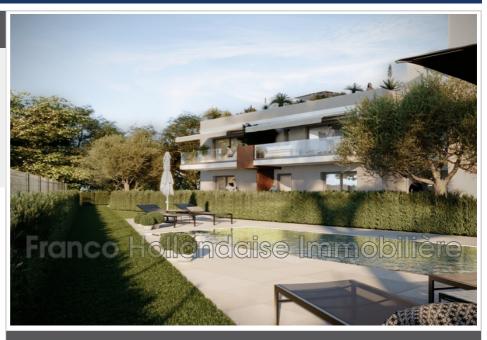

## **Apartment 4259 Biot**

Biot, come and discover this superb project offering only 6 apartments within an intimate residence with contemporary shapes and high-quality features. Magnificent 4-room apartment of 148m² bright: large living room of 69m² opening onto a terrace of approximately 60m<sup>2</sup> extended by a garden of 200m<sup>2</sup>, a kitchen area, a master bedroom of 27m<sup>2</sup> with bathroom and dressing room, two large bedrooms opening onto terrace/garden, shower room, guest toilet and laundry room. Private underground parking. High-end amenities: 100x100 Marazzi tiles, double glazing, individual heating system with ducted heat pump, thermodynamic water heater, and elevator. Residence in absolute tranquility with swimming pool in the heart of a green island. Nestled in the Provence-Alpes-Côte d'Azur region, the town of Biot is renowned for its picturesque charm. It is distinguished by its traditional Provençal-style houses, winding streets, breathtaking views of the Mediterranean Sea, and its quaint and welcoming village. Beautiful, lush flower gardens adorn the residential areas, providing a peaceful living environment. Residents also enjoy a rich cultural life with art galleries, museums, and regular festivals. Amenities such as schools, shops, and restaurants are easily accessible. Biot is an ideal residential town yet close to the coast and its beaches. Delivery 1st quarter 2027.