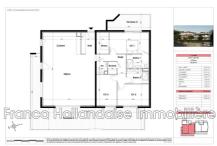

## Contact agency Franco Hollandaise Immobilière

19 avenue du Général Maizière (angle Bld Foch) 06600 Antibes

+33 (0)4 92 90 70 30 / info@francohollandaise.com

For sale apartment

4 rooms

Surface: 147 m²

Surface of the living: 69 m<sup>2</sup> Exposition: Est ouest

## Features:

lift, double glazing, gated, CALM, POOL, Laundry room, DRESSING

3 bedroom

2 terraces

2 show ers

2 WC

1 parking

## **Apartment 4259 Biot**

Biot, come and discover this superb project offering only 6 apartments within an intimate residence with contemporary shapes and high-quality features. Magnificent 4-room apartment of 148m² bright: large living room of 69m² opening onto a terrace of approximately 60m<sup>2</sup> extended by a garden of 200m<sup>2</sup>, a kitchen area, a master bedroom of 27m<sup>2</sup> with bathroom and dressing room, two large bedrooms opening onto terrace/garden, shower room, guest toilet and laundry room. Private underground parking. High-end amenities: 100x100 Marazzi tiles, double glazing, individual heating system with ducted heat pump, thermodynamic water heater, and elevator. Residence in absolute tranquility with swimming pool in the heart of a green island. Nestled in the Provence-Alpes-Côte d'Azur region, the town of Biot is renowned for its picturesque charm. It is distinguished by its traditional Provençal-style houses, winding streets, breathtaking views of the Mediterranean Sea, and its quaint and welcoming village. Beautiful, lush flower gardens adorn the residential areas, providing a peaceful living environment. Residents also enjoy a rich cultural life with art galleries, museums, and regular festivals. Amenities such as schools, shops, and restaurants are easily accessible. Biot is an ideal residential town yet close to the coast and its beaches. Delivery 1st quarter 2027.