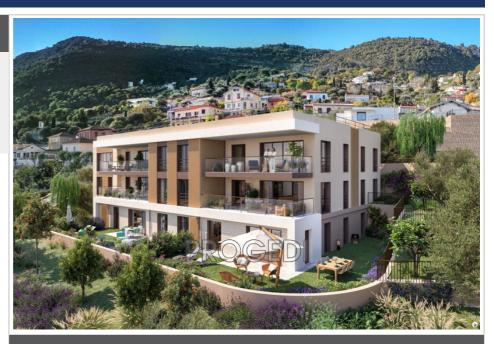

## **Duplex 4259 Beausoleil**

Authentic and exuberant, sea or mountain, the Côte d'Azur will never cease to surprise with its charm and its landscapes. This new Mediterranean address is located in Beausoleil, in a wooded setting for lovers of a unique art of living. Surrounded by vegetation and the Grima Park as a neighbor, the address benefits from a strategic location: close to the city center of Beausoleil, a few minutes from Monaco, 30 minutes by car from Nice airport. At the heart of a wooded garden, this achievement with sober architecture gives pride of place to large openings, a promise of light and unobstructed views all the way to the sea. A SPA and wellbeing area will be accessible to residents. Highlights of the residence: Strategic location: Close to downtown Beausoleil and Monaco. Exceptional setting: Unobstructed view down to the sea, surrounded by vegetation and the Grima Park. Stylish interiors: Laminated parquet flooring in the living rooms and bedrooms. Tiled floors and full height earthenware in the bathrooms. Ducted reversible air conditioning. Washbasin unit topped with an illuminated mirror, towel dryer and shower screen. Fitted cupboards. Exterior joinery in lacquered aluminum. Motorized roller shutters. Iron or glazed guardrails depending on the orientation. Home automation pre-equipment Practical equipment: Hall and landings decorated by an interior designer. Secure roof parking. Bicycle storage. Possibility