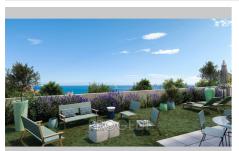

## **Duplex 4259 Beausoleil**

Authentic and exuberant, sea or mountain, the Côte d'Azur will never cease to surprise with its charm and its landscapes. This new Mediterranean address is located in Beausoleil, in a wooded setting for lovers of a unique art of living. Surrounded by vegetation and the Grima Park as a neighbor, the address benefits from a strategic location: close to the city center of Beausoleil, a few minutes from Monaco, 30 minutes by car from Nice airport. At the heart of a wooded garden, this achievement with sober architecture gives pride of place to large openings, a promise of light and unobstructed views all the way to the sea. A SPA and wellbeing area will be accessible to residents. Highlights of the residence: Strategic location: Close to downtown Beausoleil and Monaco. Exceptional setting: Unobstructed view down to the sea, surrounded by vegetation and the Grima Park. Stylish interiors: Laminated parquet flooring in the living rooms and bedrooms. Tiled floors and full height earthenware in the bathrooms. Ducted reversible air conditioning. Washbasin unit topped with an illuminated mirror, towel dryer and shower screen. Fitted cupboards. Exterior joinery in lacquered aluminum. Motorized roller shutters. Iron or glazed guardrails depending on the orientation. Home automation pre-equipment Practical equipment: Hall and landings decorated by an interior designer. Secure roof parking. Bicycle storage. Possibility