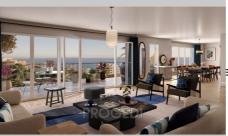

## **Duplex 4259 Beausoleil**

Authentic and exuberant, sea or mountain, the Côte d'Azur will never cease to surprise with its charm and its landscapes. This new Mediterranean address is located in Beausoleil, in a wooded setting for lovers of a unique art of living. Surrounded by vegetation and the Grima Park as a neighbor, the address benefits from a strategic location: close to the city center of Beausoleil, a few minutes from Monaco, 30 minutes by car from Nice airport. At the heart of a wooded garden, this achievement with sober architecture gives pride of place to large openings, a promise of light and unobstructed views all the way to the sea. A SPA and wellbeing area will be accessible to residents. Highlights of the residence: Strategic location: Close to downtown Beausoleil and Monaco. Exceptional setting: Unobstructed view down to the sea, surrounded by vegetation and the Grima Park. Stylish interiors: Laminated parquet flooring in the living rooms and bedrooms. Tiled floors and full height earthenware in the bathrooms. Ducted reversible air conditioning. Washbasin unit topped with an illuminated mirror, towel dryer and shower screen. Fitted cupboards. Exterior joinery in lacquered aluminum. Motorized roller shutters. Iron or glazed guardrails depending on the orientation. Home automation pre-equipment Practical equipment: Hall and landings decorated by an interior designer. Secure roof parking. Bicycle storage. Possibility