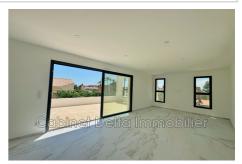

## Features:

double glazing, CALM, residential, electric

shutters

3 bedroom

1 terrace

3 showers

1 WC

2 parkings

## Apartment 1602 A1 Bandol

EXCLUSIVE Magnificent T4 apartment with a surface area of 124 m², with a terrace of 21m². Ideally located, intimate residence of 2 apartments, very close to the city center of Bandol, Completed in 2024 it will consist of 3 bedrooms and offers a beautiful sea view. High-end services, ducted air conditioning, double-glazed aluminum joinery. Nestled in a quiet environment, pedestrian path which gives access to the sea (10min)