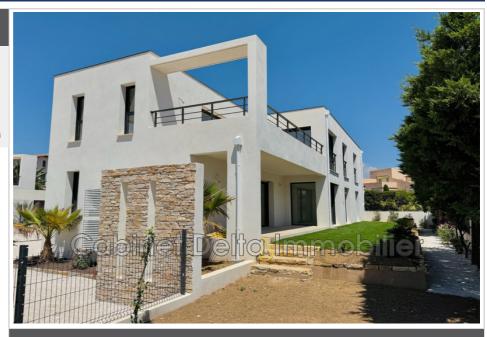

## Apartment 1602 A1 Bandol

EXCLUSIVE Magnificent T4 apartment with a surface area of 124 m², with a terrace of 21m². Ideally located, intimate residence of 2 apartments, very close to the city center of Bandol, Completed in 2024 it will consist of 3 bedrooms and offers a beautiful sea view. High-end services, ducted air conditioning, double-glazed aluminum joinery. Nestled in a quiet environment, pedestrian path which gives access to the sea (10min)