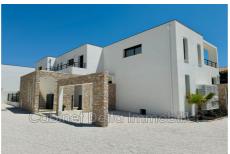

## Apartment 1602 A1 Bandol

EXCLUSIVE Magnificent T4 apartment with a surface area of 124 m², with a terrace of 21m². Ideally located, intimate residence of 2 apartments, very close to the city center of Bandol, Completed in 2024 it will consist of 3 bedrooms and offers a beautiful sea view. High-end services, ducted air conditioning, double-glazed aluminum joinery. Nestled in a quiet environment, pedestrian path which gives access to the sea (10min)