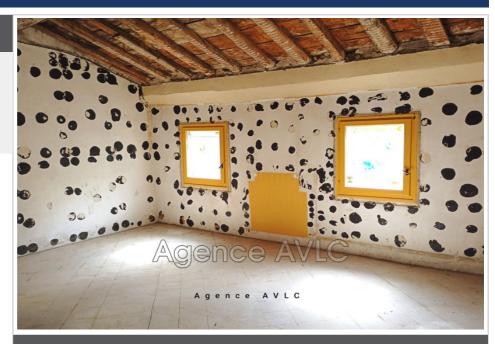

## **Apartment 270 Arles**

Pont de Crau district in Arles, discover this 84 m² T4 duplex apartment. Located on the 2nd floor of a charming building, this apartment has great potential thanks to its interior condition to be renovated. Facing west, it offers a city view for sunny days. The apartment has 3 bedrooms ideal for a family. It is delivered in its raw state with water and electricity meters. The common areas are renovated. It gives the possibility of adding a personal touch to the kitchen which is empty. In addition, the heating is individual and the hot water is provided by an individual installation. This T4, nestled in a picturesque corner in the heart of Pont de Crau, could well be the real estate opportunity you were looking for!