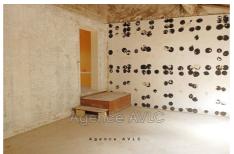

## **Apartment 270 Arles**

Pont de Crau district in Arles, discover this 84 m² T4 duplex apartment. Located on the 2nd floor of a charming building, this apartment has great potential thanks to its interior condition to be renovated. Facing west, it offers a city view for sunny days. The apartment has 3 bedrooms ideal for a family. It is delivered in its raw state with water and electricity meters. The common areas are renovated. It gives the possibility of adding a personal touch to the kitchen which is empty. In addition, the heating is individual and the hot water is provided by an individual installation. This T4, nestled in a picturesque corner in the heart of Pont de Crau, could well be the real estate opportunity you were looking for!