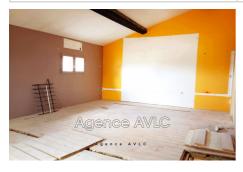

## **Apartment 270 Arles**

Pont de Crau district in Arles, discover this 84 m² T4 duplex apartment. Located on the 2nd floor of a charming building, this apartment has great potential thanks to its interior condition to be renovated. Facing west, it offers a city view for sunny days. The apartment has 3 bedrooms ideal for a family. It is delivered in its raw state with water and electricity meters. The common areas are renovated. It gives the possibility of adding a personal touch to the kitchen which is empty. In addition, the heating is individual and the hot water is provided by an individual installation. This T4, nestled in a picturesque corner in the heart of Pont de Crau, could well be the real estate opportunity you were looking for!