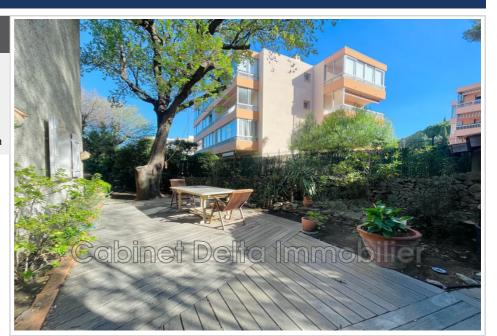

## Apartment 1568 Sanary-sur-Mer

The firm Delta offers you this two-room apartment of 46 m<sup>2</sup> with sleeping area on the ground floor of 146 m<sup>2</sup> plus a room in the independent fitted attic. Calme. Garden view. The port 15 minutes walk. A cave. Free car park. Co-ownership of 8 lots. DPE mandate 1568 fees charged to purchasers of  $\in$ 10,000 or  $\in$ 330,000 to the seller.