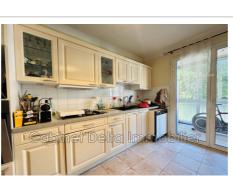

## **Apartment 1675 Toulon**

In a wooded and quiet environment, within a secure residence, this apartment located on the 1st floor consists of an entrance opening onto a bright living room, a separate fitted kitchen, cupboards for optimal storage, a bathroom with WC, as well as two bedrooms. It also has a balcony terrace with two loggias, offering a total of 25 m² of outdoor space. A shared parking lot, a garage and a cellar are included. In addition, residents benefit from access to a tennis court and a football field, reserved for the condominium.