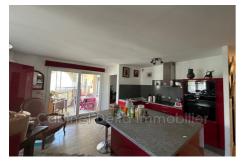

## Apartment 1701 Sanary-sur-Mer

Apartment located in the center of SANARY SUR MER with a surface area of 62m² with living room/kitchen, loggia terrace, one bedroom, an office/bedroom area, a storeroom, a toilet and a shower room. Residence with elevator, garage Information on the risks to which this property is exposed is available on the Géorisques website: www.georisques.gouv.fr