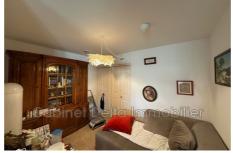

## Apartment 1701 Sanary-sur-Mer

Apartment located in the center of SANARY SUR MER with a surface area of 62m² with living room/kitchen, loggia terrace, one bedroom, an office/bedroom area, a storeroom, a toilet and a shower room. Residence with elevator, garage Information on the risks to which this property is exposed is available on the Géorisques website: www.georisques.gouv.fr