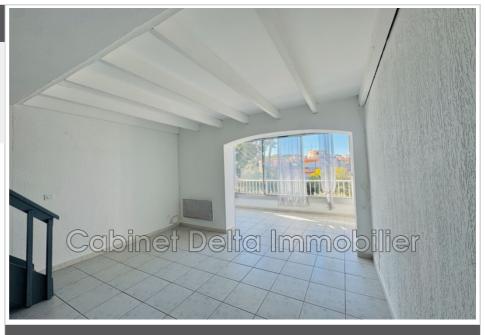

## Apartment 1686 Sanary-sur-Mer

Close to the city center, quiet. Superb apartment of 41m<sup>2</sup> Carrez law (58m<sup>2</sup> usable surface ) comprising an entrance with toilet, a living room with loggia and American kitchen, upstairs a large bedroom with cupboards, a small bedroom and a bathroom. Facing South-West, the apartment is very bright. A storeroom. Parking in the residence Low charges. Information on the risks to which this property is exposed is available on the Géorisques website: www.georisques.gouv.fr Fees and charges : Annual current expenses 1 060 €