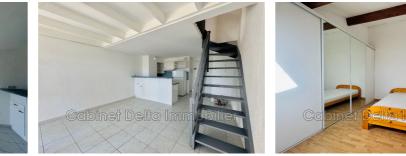

## Apartment 1686 Sanary-sur-Mer

Close to the city center, quiet. Superb apartment of 41m<sup>2</sup> Carrez law (58m<sup>2</sup> usable surface ) comprising an entrance with toilet, a living room with loggia and American kitchen, upstairs a large bedroom with cupboards, a small bedroom and a bathroom. Facing South-West, the apartment is very bright. A storeroom. Parking in the residence Low charges. Information on the risks to which this property is exposed is available on the Géorisques website: www.georisques.gouv.fr Fees and charges : Annual current expenses 1 060 €