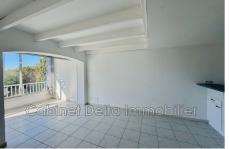

## Apartment 1686 Sanary-sur-Mer

Close to the city center, quiet. Superb apartment of 41m<sup>2</sup> Carrez law (58m<sup>2</sup> usable surface ) comprising an entrance with toilet, a living room with loggia and American kitchen, upstairs a large bedroom with cupboards, a small bedroom and a bathroom. Facing South-West, the apartment is very bright. A storeroom. Parking in the residence Low charges. Information on the risks to which this property is exposed is available on the Géorisques website: www.georisques.gouv.fr Fees and charges : Annual current expenses 1 060 €