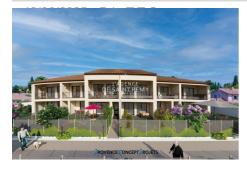

## Apartment 391 A Saint-Rémy-de-Provence

SAINT REMY DE PROVENCE, 2 steps from the center in a beautiful environment secure residence, apartment crossing on the 1st floor of 68.69 m2 composed of an entrance hall of a bright living room of 31 m2, 2 bedrooms, shower room, covered terrace of 12.10 m2. Parking Sale in VEFA delivery 2nd half of 2026 Fees and charges :