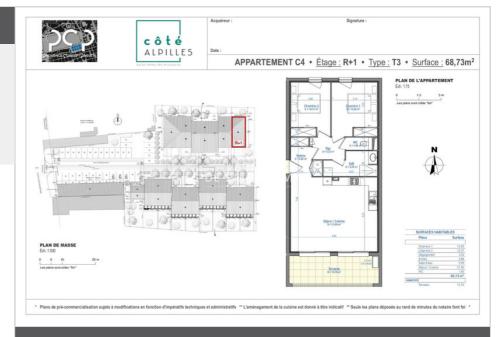

## Contact agency L'agence de Saint Rémy

43, bd Victor Hugo 13210 Saint-Rémy-de-Provence 04 90 20 80 70 /

info@lagencedesaintremy.com

For sale apartment

3 rooms

Surface: 68 m²

Surface of the living : 31 m<sup>2</sup> Year of construction : 2025

## Apartment 391 A Saint-Rémy-de-Provence

SAINT REMY DE PROVENCE, 2 steps from the center in a beautiful environment secure residence, apartment crossing on the 1st floor of 68.69 m2 composed of an entrance hall of a bright living room of 31 m2, 2 bedrooms, shower room, covered terrace of 12.10 m2. Parking Sale in VEFA delivery 2nd half of 2026 Fees and charges :