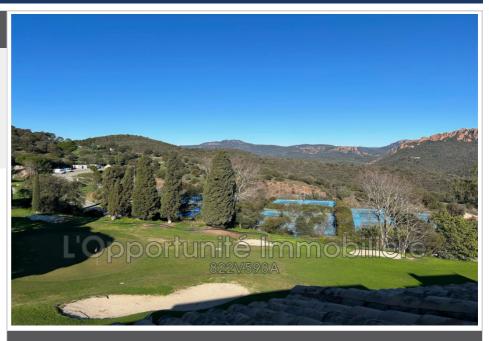

## Apartment 112 Saint-Raphaël

Esquinade district In the superb village of Cap Esterel, very beautiful 3-room duplex apartment, quiet, offering a view of the Golf and the Esterel. The 43.73m<sup>2</sup> apartment is composed of: - Lower part, shower room with toilet, storage, living room with equipped kitchen of 21m<sup>2</sup>, covered terrace of 11.3m<sup>2</sup> with a superb view of the Golf and the Esterel, - Upper part, cabin bedroom with bunk beds where a double bed is possible, bathroom with toilet and storage, bedroom with cupboards opening onto a 4.3m<sup>2</sup> solarium from which you can admire the beauty of the estate, the Roches Rouges and the Golf . Parking space in the covered car park. Apartment sold equipped. Cap Esterel, superb village nestled between the sea and the Esterel, a few steps from the beaches and offering a multitude of activities and services, restaurants, shops, boutiques, golf, tennis, swimming pool and much more. Assured crush. "Information on the risks to which this property is exposed is available on the website https://www.georiques.gouv.fr"This property is distributed based on the authorization of estate agencies using a common transaction software. Fees applicable are those of the estate agency who holds the seller agreement (more information on request).