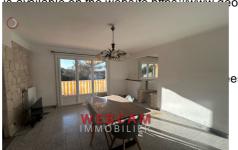

## Apartment 1838 Saint-Raphaël

For sale – Bright 4-room apartment with terrace, cellar and bicycle storage – Bas-Valescure, Saint-Raphaël Sought-after area of Bas-Valescure - Close to town center and amenities Located on the 2nd floor of a secure residence, in a popular area of Saint-Raphaël, close to schools (nursery, primary, middle school, high school), the town center and all amenities, discover this 70 m² dual-aspect apartment, bright and west-facing. This well-appointed 4-room apartment includes: • An entrance with two large cupboards, • A modern fitted kitchen with loggia, • A double living room opening onto a sunny terrace (possibility of creating a 3rd bedroom), • Two bedrooms with built-in wardrobes, • A renovated bathroom, • Separate toilets. For your comfort, the apartment is air-conditioned, equipped with double-glazed windows and electric roller shutters and a private cellar on the ground floor completes this property. The building also has a bicycle storage room. Renovation of the facades carried out in 2024, no major work required. Secure access: Vigik badge for the building entrance, automatic gate for the residence. No elevator. Charges include cold water and heating, for greater comfort. A functional, comfortable and bright property, ideal for a family, a couple or a rental investment in a quiet and sought-after area. For more information or to arrange a visit, contact Sonia at 07 81 23 55 38. "Information on the risks to which this property is exposed