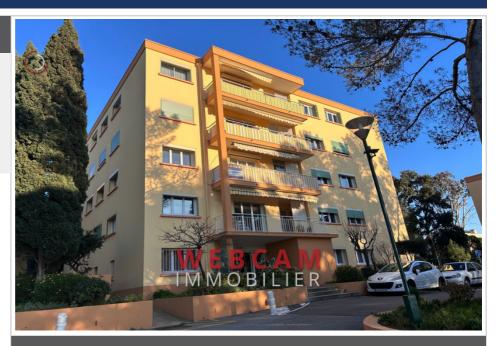

## Apartment 1838 Saint-Raphaël

For sale – Bright 4-room apartment with terrace, cellar and bicycle storage – Bas-Valescure, Saint-Raphaël Sought-after area of Bas-Valescure - Close to town center and amenities Located on the 2nd floor of a secure residence, in a popular area of Saint-Raphaël, close to schools (nursery, primary, middle school, high school), the town center and all amenities, discover this 70 m² dual-aspect apartment, bright and west-facing. This well-appointed 4-room apartment includes: • An entrance with two large cupboards, • A modern fitted kitchen with loggia, • A double living room opening onto a sunny terrace (possibility of creating a 3rd bedroom), • Two bedrooms with built-in wardrobes, • A renovated bathroom, • Separate toilets. For your comfort, the apartment is air-conditioned, equipped with double-glazed windows and electric roller shutters and a private cellar on the ground floor completes this property. The building also has a bicycle storage room. Renovation of the facades carried out in 2024, no major work required. Secure access: Vigik badge for the building entrance, automatic gate for the residence. No elevator. Charges include cold water and heating, for greater comfort. A functional, comfortable and bright property, ideal for a family, a couple or a rental investment in a quiet and sought-after area. For more information or to arrange a visit, contact Sonia at 07 81 23 55 38. "Information on the risks to which this property is exposed