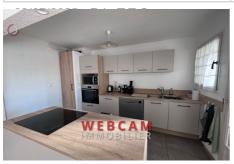

## Features:

double glazing, gated, CALM, residential, electric shutters, Visitor Parking

2 bedroom

1 terrace

1 show er

1 WC

1 cellar

Energy class (dpe): C

## Apartment 1838 Saint-Raphaël

For sale – Bright 4-room apartment with terrace, cellar and bicycle storage – Bas-Valescure, Saint-Raphaël Sought-after area of Bas-Valescure - Close to town center and amenities Located on the 2nd floor of a secure residence, in a popular area of Saint-Raphaël, close to schools (nursery, primary, middle school, high school), the town center and all amenities, discover this 70 m² dual-aspect apartment, bright and west-facing. This well-appointed 4-room apartment includes: • An entrance with two large cupboards, • A modern fitted kitchen with loggia, • A double living room opening onto a sunny terrace (possibility of creating a 3rd bedroom), • Two bedrooms with built-in wardrobes, • A renovated bathroom, • Separate toilets. For your comfort, the apartment is air-conditioned, equipped with double-glazed windows and electric roller shutters and a private cellar on the ground floor completes this property. The building also has a bicycle storage room. Renovation of the facades carried out in 2024, no major work required. Secure access: Vigik badge for the building entrance, automatic gate for the residence. No elevator. Charges include cold water and heating, for greater comfort. A functional, comfortable and bright property, ideal for a family, a couple or a rental investment in a quiet and sought-after area. For more information or to arrange a visit, contact Sonia at 07 81 23 55 38. "Information on the risks to which this property is exposed