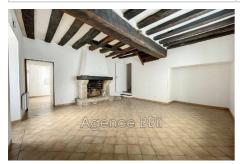

## Apartment 8729 Saint-Leu-d'Esserent

located in the town of saint leu d esserent in an old farmhouse apartment f3 with a surface area of 66 m2 4 km from chantilly station on site school and college and also located 10 km from val d oise electric heating parking space private Fees and charges :