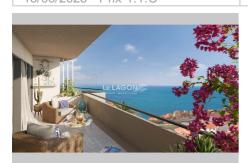

View: Mer

Hot water: Individuelle thermodynamique

Inner condition: NFW Standing: residential **Building condition:** NEW

## **Apartment 3379 Port-Vendres**

In a particularly private and quiet environment, while remaining close to all amenities, in a new luxury condominium, with elevator, compliant with RT 2012 regulations, 73 apartments from type 1 to type 4. On the second floor, a NEW corner apartment with a surface area of 59 m<sup>2</sup> with a SEA view balcony, comprising an entrance to a living room-lounge-equipped American kitchen of approximately 25 m<sup>2</sup> with access to a 12 m<sup>2</sup> terrace, 2 bedrooms with fitted wardrobes, one of which offers access to the outside, a fitted shower room and a separate WC. The apartment has a private parking space. Apartment services: RT 2012 construction standards, exterior joinery with double insulating glazing with electric PVC or aluminum roller shutters, 3-point landing door, fitted wardrobes with sliding doors, 60x60 tiling and full-height earthenware in the bathrooms around the shower tray, fitted kitchen including extractor hood and equipped bathroom, washbasin on unit + mirror + mixer tap + taps, shower tray, reversible air conditioning, towel dryer (SDE), thermodynamic DHW tank, VMC, antenna and RJ45 socket, waterproof socket and draw-off tap on the exteriors, interior painting (walls, ceilings and frames), tiled loggia (installation on pads). Residence amenities: photovoltaic panels, green spaces with automatic watering, secure access to buildings via videophone and Vigik reader, shared bicycle and stroller storage. Thanks to its