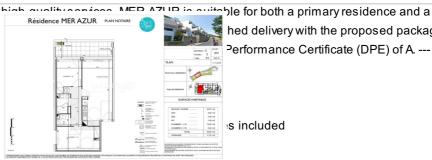

## **Apartment 3379 Port-Vendres**

In a particularly private and quiet environment, while remaining close to all amenities, in a new luxury condominium, with elevator, compliant with RT 2012 regulations, 73 apartments from type 1 to type 4. On the second floor, a NEW corner apartment with a surface area of 59 m<sup>2</sup> with a SEA view balcony, comprising an entrance to a living room-lounge-equipped American kitchen of approximately 25 m<sup>2</sup> with access to a 12 m<sup>2</sup> terrace, 2 bedrooms with fitted wardrobes, one of which offers access to the outside, a fitted shower room and a separate WC. The apartment has a private parking space. Apartment services: RT 2012 construction standards, exterior joinery with double insulating glazing with electric PVC or aluminum roller shutters, 3-point landing door, fitted wardrobes with sliding doors, 60x60 tiling and full-height earthenware in the bathrooms around the shower tray, fitted kitchen including extractor hood and equipped bathroom, washbasin on unit + mirror + mixer tap + taps, shower tray, reversible air conditioning, towel dryer (SDE), thermodynamic DHW tank, VMC, antenna and RJ45 socket, waterproof socket and draw-off tap on the exteriors, interior painting (walls, ceilings and frames), tiled loggia (installation on pads). Residence amenities: photovoltaic panels, green spaces with automatic watering, secure access to buildings via videophone and Vigik reader, shared bicycle and stroller storage. Thanks to its

hed delivery with the proposed package. Performance Certificate (DPE) of A. ---

s included