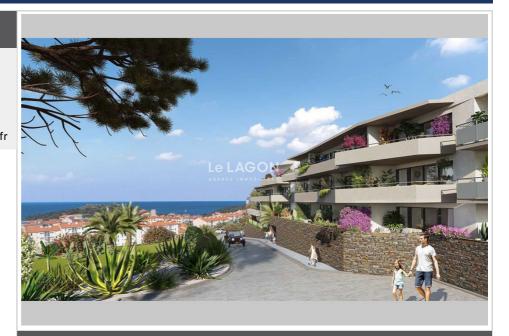

## **Apartment 3379 Port-Vendres**

In a particularly private and quiet environment, while remaining close to all amenities, in a new luxury condominium, with elevator, compliant with RT 2012 regulations, 73 apartments from type 1 to type 4. On the second floor, a NEW corner apartment with a surface area of 59 m<sup>2</sup> with a SEA view balcony, comprising an entrance to a living room-lounge-equipped American kitchen of approximately 25 m<sup>2</sup> with access to a 12 m<sup>2</sup> terrace, 2 bedrooms with fitted wardrobes, one of which offers access to the outside, a fitted shower room and a separate WC. The apartment has a private parking space. Apartment services: RT 2012 construction standards, exterior joinery with double insulating glazing with electric PVC or aluminum roller shutters, 3-point landing door, fitted wardrobes with sliding doors, 60x60 tiling and full-height earthenware in the bathrooms around the shower tray, fitted kitchen including extractor hood and equipped bathroom, washbasin on unit + mirror + mixer tap + taps, shower tray, reversible air conditioning, towel dryer (SDE), thermodynamic DHW tank, VMC, antenna and RJ45 socket, waterproof socket and draw-off tap on the exteriors, interior painting (walls, ceilings and frames), tiled loggia (installation on pads). Residence amenities: photovoltaic panels, green spaces with automatic watering, secure access to buildings via videophone and Vigik reader, shared bicycle and stroller storage. Thanks to its