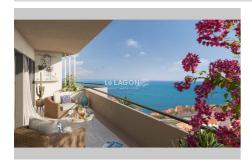

View: Mer

Hot water: Individuelle thermodynamique

Inner condition: NFW Standing: residential **Building condition: NEW** 

## **Apartment 3379 Port-Vendres**

In a particularly private and quiet environment, while remaining close to all amenities, in a new luxury condominium, with elevator, compliant with RT 2012 regulations, 73 apartments from type 1 to type 4. On the second floor, a NEW corner apartment with a surface area of 59 m<sup>2</sup> with a SEA view balcony, comprising an entrance to a living room-lounge-equipped American kitchen of approximately 25 m<sup>2</sup> with access to a 15 m<sup>2</sup> balcony, 2 bedrooms with fitted wardrobes, one of which offers access to the outside, a fitted shower room and a separate WC. The apartment has two private parking spaces. Apartment services: RT 2012 construction standards, exterior joinery with double insulating glazing with electric PVC or aluminum roller shutters, 3-point landing door, fitted wardrobes with sliding doors, 60x60 tiling and full-height earthenware in the bathrooms around the shower tray, fitted kitchen including extractor hood and equipped bathroom, washbasin on unit + mirror + mixer tap + taps, shower tray, reversible air conditioning, towel dryer (SDE), thermodynamic DHW tank, VMC, antenna and RJ45 socket, waterproof socket and draw-off tap on the exteriors, interior painting (walls, ceilings and frames), tiled loggia (installation on pads). Residence amenities: photovoltaic panels, green spaces with automatic watering, secure access to buildings via videophone and Vigik reader, shared bicycle and stroller