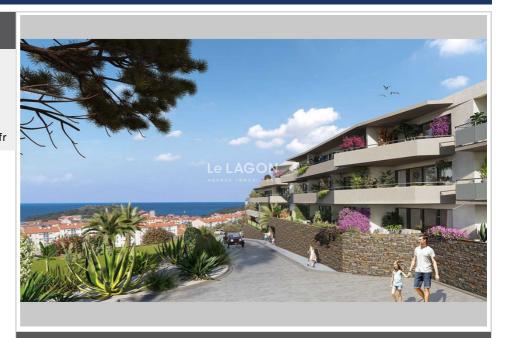

## **Apartment 3379 Port-Vendres**

In a particularly private and quiet environment, while remaining close to all amenities, in a new luxury condominium, with elevator, compliant with RT 2012 regulations, 73 apartments from type 1 to type 4. On the second floor, a NEW corner apartment with a surface area of 59 m<sup>2</sup> with a SEA view balcony, comprising an entrance to a living room-lounge-equipped American kitchen of approximately 25 m<sup>2</sup> with access to a 15 m<sup>2</sup> balcony, 2 bedrooms with fitted wardrobes, one of which offers access to the outside, a fitted shower room and a separate WC. The apartment has two private parking spaces. Apartment services: RT 2012 construction standards, exterior joinery with double insulating glazing with electric PVC or aluminum roller shutters, 3-point landing door, fitted wardrobes with sliding doors, 60x60 tiling and full-height earthenware in the bathrooms around the shower tray, fitted kitchen including extractor hood and equipped bathroom, washbasin on unit + mirror + mixer tap + taps, shower tray, reversible air conditioning, towel dryer (SDE), thermodynamic DHW tank, VMC, antenna and RJ45 socket, waterproof socket and draw-off tap on the exteriors, interior painting (walls, ceilings and frames), tiled loggia (installation on pads). Residence amenities: photovoltaic panels, green spaces with automatic watering, secure access to buildings via videophone and Vigik reader, shared bicycle and stroller