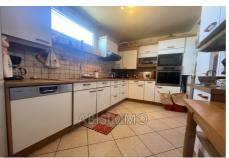

## Apartment 20 Noisy-le-Sec

67 m² apartment, 3 rooms plus cellar and parking in the basement. We offer you this apartment which includes: entrance with closet, a living room, fitted kitchen, 2 bedrooms, WC, 2 balconies, a shower room. very well laid out, it is on the 3rd floor without elevator, very well maintained in a very quiet and residential area, close to all amenities.