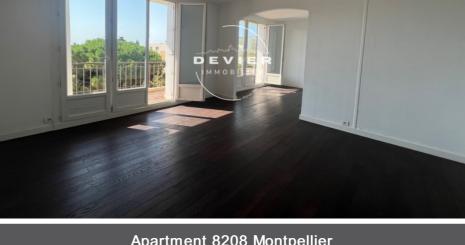

## **Apartment 8208 Montpellier**

Montpellier Lemasson district / Av de Toulouse, near the Sabathé stadium On the top floor of a small, well-maintained condominium, offering a clear view to the East and West. A very bright, false T4 apartment, comprising an entrance hall, a double living room opening onto the covered balcony of 7.77m<sup>2</sup>, a separate, convivial kitchen, the sleeping area has two bedrooms with fitted wardrobes, a bathroom, a separate toilet, and wardrobes. Private cellar and parking in annex. Services: dualaspect apartment, bright, PVC double glazing, reversible air conditioning, underfloor heating (collective), not overlooked.