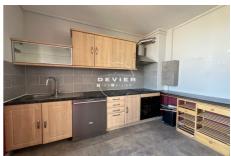

## **Apartment 8208 Montpellier**

Montpellier Lemasson district / Av de Toulouse, near the Sabathé stadium On the top floor of a small, well-maintained condominium, offering a clear view to the East and West. A very bright, false T4 apartment, comprising an entrance hall, a double living room opening onto the covered balcony of 7.77m<sup>2</sup>, a separate, convivial kitchen, the sleeping area has two bedrooms with fitted wardrobes, a bathroom, a separate toilet, and wardrobes. Private cellar and parking in annex. Services: dualaspect apartment, bright, PVC double glazing, reversible air conditioning, underfloor heating (collective), not overlooked.