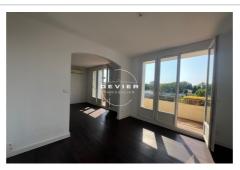

## **Apartment 8208 Montpellier**

Montpellier Lemasson district / Av de Toulouse, near the Sabathé stadium On the top floor of a small, well-maintained condominium, offering a clear view to the East and West. A very bright, false T4 apartment, comprising an entrance hall, a double living room opening onto the covered balcony of 7.77m<sup>2</sup>, a separate, convivial kitchen, the sleeping area has two bedrooms with fitted wardrobes, a bathroom, a separate toilet, and wardrobes. Private cellar and parking in annex. Services: dualaspect apartment, bright, PVC double glazing, reversible air conditioning, underfloor heating (collective), not overlooked.