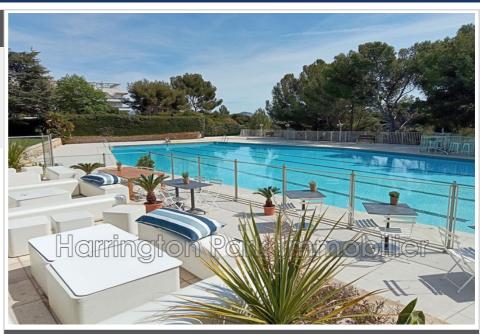

## Apartment 636 Marseille

T3 CADENELLE CORNICHE 8th In a luxury residence with caretaker close to the sea and the Corniche promenade, 2-bedroom apartment of 93.34 m<sup>2</sup> comprising an entrance hall of 6 m<sup>2</sup>, a living/dining room (2 bay windows) of 30.76 m<sup>2</sup>, 2 bedrooms (15.50 m<sup>2</sup> and 14.90 m<sup>2</sup>), one at the front with bay window opening onto a terrace, the second at the back with bay window also opening onto a terrace, an independent fitted kitchen with bay window opening onto the terrace, a bathroom with toilet (4.25m²), a shower room (2.27m²), a terrace of 18.50m², a terrace at the rear of 12.80m², a cellar. This apartment in the heart of the largest private park in Marseille benefits from its location with all the amenities, namely a magnificent 33.33 meter guarded swimming pool with restaurant and changing rooms, a minimarket with newsagent, a private bus service serving the Périer Paradis Prado district, collective underfloor heating and forced air, collective air conditioning, heating and air conditioning maintenance included, caretakers with vehicles night and day, guarded garages... Co-ownership charges: 800 euros/month including all services. Property tax amount: 3591 euros/year. The DPE (energy performance diagnosis:) (D) 211. GHG (greenhouse gas): E (49) This apartment is subject to the status of co-ownership.