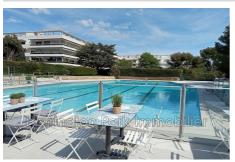

## Apartment 636 Marseille

T3 CADENELLE CORNICHE 8th In a luxury residence with caretaker close to the sea and the Corniche promenade, 2-bedroom apartment of 93.34 m<sup>2</sup> comprising an entrance hall of 6 m<sup>2</sup>, a living/dining room (2 bay windows) of 30.76 m<sup>2</sup>, 2 bedrooms (15.50 m<sup>2</sup> and 14.90 m<sup>2</sup>), one at the front with bay window opening onto a terrace, the second at the back with bay window also opening onto a terrace, an independent fitted kitchen with bay window opening onto the terrace, a bathroom with toilet (4.25m²), a shower room (2.27m²), a terrace of 18.50m², a terrace at the rear of 12.80m², a cellar. This apartment in the heart of the largest private park in Marseille benefits from its location with all the amenities, namely a magnificent 33.33 meter guarded swimming pool with restaurant and changing rooms, a minimarket with newsagent, a private bus service serving the Périer Paradis Prado district, collective underfloor heating and forced air, collective air conditioning, heating and air conditioning maintenance included, caretakers with vehicles night and day, guarded garages... Co-ownership charges: 800 euros/month including all services. Property tax amount: 3591 euros/year. The DPE (energy performance diagnosis:) (D) 211. GHG (greenhouse gas): E (49) This apartment is subject to the status of co-ownership.