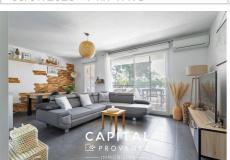

## Apartment 2022010 Marseille

The cocooning spirit, absolute calm and the view of the pine forest giving a countryside feeling perfectly define this type 3 apartment of 65 m<sup>2</sup> located in the Croix Rouge district. In a modern and secure residence from 2011, this beautiful "turnkey" apartment, tastefully decorated will charm you with its volumes. On the day side, a very bright living-dining room, facing SOUTH facing through a large bay window on a particularly pleasant balcony in all seasons. The open, fitted and equipped kitchen completes the living room. On the night side, a hallway with storage serves 2 bedrooms, a bathroom and a separate toilet. Breathtaking view of the Massif de I' Etoile from the 2 bedrooms. Outside, the 15 m<sup>2</sup> balcony allows year-round enjoyment of the unobstructed view of the pine forest and the calm reigning in the residence. A garage in the basement (box type), with a mezzanine, completes this property. The services: Reversible air conditioning in the living room. Bay windows and double glazed windows throughout the apartment. Hot water by electric tank. Videophone, airlock secured by badge system. Secure car park. The residence condominium includes 42 lots. The monthly charges are 120 euros (including trustee fees, maintenance of the commons)