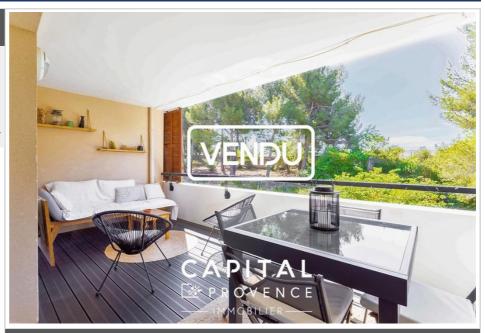

## Apartment 2022010 Marseille

The cocooning spirit, absolute calm and the view of the pine forest giving a countryside feeling perfectly define this type 3 apartment of 65 m<sup>2</sup> located in the Croix Rouge district. In a modern and secure residence from 2011, this beautiful "turnkey" apartment, tastefully decorated will charm you with its volumes. On the day side, a very bright living-dining room, facing SOUTH facing through a large bay window on a particularly pleasant balcony in all seasons. The open, fitted and equipped kitchen completes the living room. On the night side, a hallway with storage serves 2 bedrooms, a bathroom and a separate toilet. Breathtaking view of the Massif de I' Etoile from the 2 bedrooms. Outside, the 15 m<sup>2</sup> balcony allows year-round enjoyment of the unobstructed view of the pine forest and the calm reigning in the residence. A garage in the basement (box type), with a mezzanine, completes this property. The services: Reversible air conditioning in the living room. Bay windows and double glazed windows throughout the apartment. Hot water by electric tank. Videophone, airlock secured by badge system. Secure car park. The residence condominium includes 42 lots. The monthly charges are 120 euros (including trustee fees, maintenance of the commons)