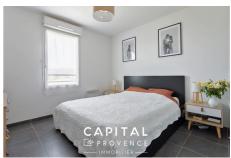

## Apartment 2022010 Marseille

The cocooning spirit, absolute calm and the view of the pine forest giving a countryside feeling perfectly define this type 3 apartment of 65 m<sup>2</sup> located in the Croix Rouge district. In a modern and secure residence from 2011, this beautiful "turnkey" apartment, tastefully decorated will charm you with its volumes. On the day side, a very bright living-dining room, facing SOUTH facing through a large bay window on a particularly pleasant balcony in all seasons. The open, fitted and equipped kitchen completes the living room. On the night side, a hallway with storage serves 2 bedrooms, a bathroom and a separate toilet. Breathtaking view of the Massif de I' Etoile from the 2 bedrooms. Outside, the 15 m<sup>2</sup> balcony allows year-round enjoyment of the unobstructed view of the pine forest and the calm reigning in the residence. A garage in the basement (box type), with a mezzanine, completes this property. The services: Reversible air conditioning in the living room. Bay windows and double glazed windows throughout the apartment. Hot water by electric tank. Videophone, airlock secured by badge system. Secure car park. The residence condominium includes 42 lots. The monthly charges are 120 euros (including trustee fees, maintenance of the commons)