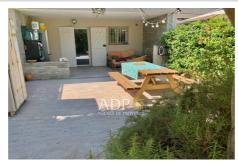

## Apartment 2785 Mandelieu-la-Napoule

Mandelieu - Cottage Duplex apartment on the ground floor + 40m² terrace and 150m² private garden Within a small, well-maintained residence, 3 Rooms comprising: entrance, large living room 36m², functional fireplace, and open fitted kitchen, two beautiful bedrooms 15m² and 20m² with built-in storage, bathroom, toilet, storage. Parking for two vehicles, garden shed. Ideally located close to shops, transport and beaches. House spirit, calm, beautiful volumes, new hot water tank, new reversible air conditioner, new oven. Ideally located. For all information contact Paul Reignard: 06.17.07.43.41 Information on the risks to which this property is exposed is available on the Géorisques website: www.georisques.gouv.fr