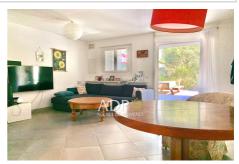

## Apartment 2785 Mandelieu-la-Napoule

Mandelieu - Cottage Duplex apartment on the ground floor + 40m² terrace and 150m² private garden Within a small, well-maintained residence, 3 Rooms comprising: entrance, large living room 36m², functional fireplace, and open fitted kitchen, two beautiful bedrooms 15m² and 20m² with built-in storage, bathroom, toilet, storage. Parking for two vehicles, garden shed. Ideally located close to shops, transport and beaches. House spirit, calm, beautiful volumes, new hot water tank, new reversible air conditioner, new oven. Ideally located. For all information contact Paul Reignard: 06.17.07.43.41 Information on the risks to which this property is exposed is available on the Géorisques website: www.georisques.gouv.fr