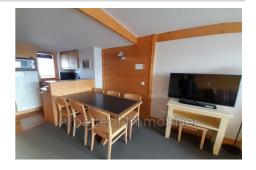

## Apartment 47 La Plagne

Belle Plagne. The Nereids. This charming three-room apartment is simply attractive. Upstairs, it offers you a clear view of the peaks and the ski area. Its south-west exposure guarantees optimal brightness, creating a warm and authentic atmosphere thanks to the use of wood. The layout highlights comfort and tranquility. The two bedrooms as well as the bathrooms are deliberately isolated from the living room, thus creating distinct spaces which promote tranquility. The two balconies offer you the opportunity to take full advantage of the outdoor space, allowing you to immerse yourself in the fresh mountain air while admiring the view. Ideally located at an altitude of 2000 meters, in a residence that combines the comfort of home, access to the slopes from the door and immediate proximity to everything the resort has to offer. A true invitation to savor Alpine life in all its splendor.