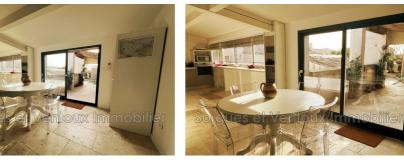

### Apartment 795 L'isle-sur-la-sorgue

In the heart of Isle Sur La Sorgue, in a completely renovated 19th century building. Top-of-the-range services with access to the apartment by lift, double glazing, renovated roof. The duplex is located on the second and last floor. A hall will give you access to the large living room, then to a dining room and an equipped kitchen. A beautiful master suite with its own shower room and WC, as well as a bedroom with shower room complete this apartment. Two south-facing terraces with views....