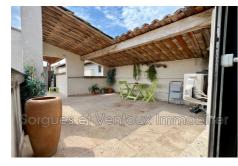

### Apartment 795 L'isle-sur-la-sorgue

In the heart of Isle Sur La Sorgue, in a completely renovated 19th century building. Top-of-the-range services with access to the apartment by lift, double glazing, renovated roof. The duplex is located on the second and last floor. A hall will give you access to the large living room, then to a dining room and an equipped kitchen. A beautiful master suite with its own shower room and WC, as well as a bedroom with shower room complete this apartment. Two south-facing terraces with views....