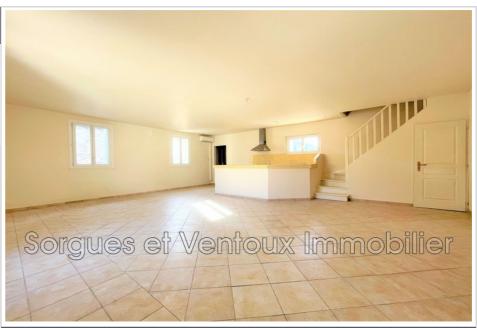

## Apartment 797 L'Isle-sur-la-Sorgue

Close to the city center. Duplex apartment of approximately 88m² (77m² Carrez law) located on the first floor with elevator of a condominium of 11 lots. This will offer you a large and bright kitchen living room of around 53m², a cellar, 2 duplex attic bedrooms of around 11 and 12 m², shower room and wc. In the immediate vicinity of shops and car parks, it will allow you to enjoy the advantages of the city with complete peace of mind.