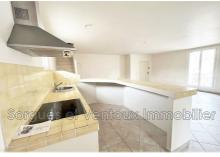

## Apartment 797 L'Isle-sur-la-Sorgue

Close to the city center. Duplex apartment of approximately 88m² (77m² Carrez law) located on the first floor with elevator of a condominium of 11 lots. This will offer you a large and bright kitchen living room of around 53m², a cellar, 2 duplex attic bedrooms of around 11 and 12 m², shower room and wc. In the immediate vicinity of shops and car parks, it will allow you to enjoy the advantages of the city with complete peace of mind.