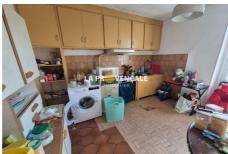

## Apartment T25035 Gréasque

BRIGHT, 68m², 2-BEDROOM APARTMENT IN THE HEART OF GRÉASQUE Located on the central square, come and discover this 2-bedroom apartment, located on the second and top floor of a village house. This dual-aspect apartment, bathed in light, offers a pleasant living environment, close to shops, schools and transport. The apartment consists of a beautiful living room, a large independent kitchen, two beautiful bedrooms, as well as a bathroom and a separate toilet. Double glazing is already installed, guaranteeing good insulation. On the ground floor, two private cellars complete this property, as well as a common courtyard shared between co-owners. Some renovations are expected, offering the opportunity to renovate this space to your liking. Ideal for a primary residence or investment project, this apartment will appeal to lovers of renovation and old-world charm.