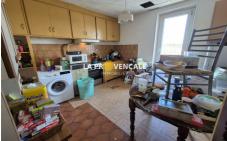

## BRIGHT, 68m<sup>2</sup>, 2-BEDROOM APARTMENT IN THE HEART OF GRÉASQUE

Located on the central square, come and discover this 2-bedroom apartment, located on the second and top floor of a village house. This dual-aspect apartment , bathed in light, offers a pleasant living environment, close to shops, schools and transport. The apartment consists of a beautiful living room, a large independent kitchen, two beautiful bedrooms, as well as a bathroom and a separate toilet. Double glazing is already installed, guaranteeing good insulation. On the ground floor, two private cellars complete this property, as well as a common courtyard shared between co-owners. Some renovations are expected, offering the opportunity to renovate this space to your liking. Ideal for a primary residence or investment project, this apartment will appeal to lovers of renovation and old-world charm.

## 169 000 €

Contact agency La Provençale Gréasque 2 route de la chapelle 13850 Gréasque 04 42 69 94 94 / greasque@la-provencale.net

For sale apartment 3 rooms Surface : 68 m<sup>2</sup>

Surface of the living : 17 m<sup>2</sup> Year of construction : Avant 1943 Exposition : Sud est View : Dégagée Hot w ater : Individuelle électrique Inner condition : to renovate Standing : residential Building condition : GOOD

## Features :

CROSSING, luminous, UPVC double glazed, dow ntow n

2 bedroom 1 show er 1 WC 2 cellars

Document non contractuel 04/05/2025 - Prix T.T.C