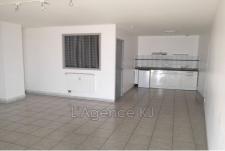

## **Building Epinal**

SPECIAL INVESTORS! In the center of EPINAL, close to the train station, shops and transport, set of 6 rental apartments with access to the courtyard. Total lot of approximately 210m<sup>2</sup> including: 1 F2 of 56.07 square meters including a bedroom, a kitchen open to the living room and a bathroom, rented for €439.61 excluding tax 1 F2 of 44.89 square meters including a bedroom, a kitchen open to the living room and a bathroom, rented for €450.34 excluding tax 1 F1 of 37.38 square meters including a kitchen open to the living room and a bathroom, rented for €394.36 excluding tax 1 studio of 22.22 square meters including a bathroom and a kitchenette, rented for €304.95 excl. 1 studio of 19.83 square meters including a bathroom and a kitchenette, rented for €333 excluding tax 1 studio of 29.99 square meters including a bathroom and a kitchenette, rented for €322 excluding tax Currently rented for €2,574.26 excluding tax/month = €30,891 excluding tax/year, i.e. a net profitability of 10.68%!! Contact Jenniffer on 06 42 21 22 13 for more information.