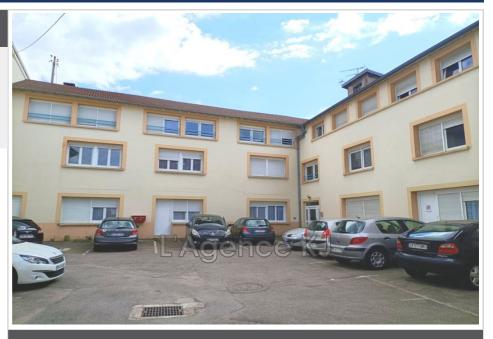

## **Building Epinal**

SPECIAL INVESTORS! In the center of EPINAL, close to the train station, shops and transport, set of 6 rental apartments with access to the courtyard. Total lot of approximately 210m<sup>2</sup> including: 1 F2 of 56.07 square meters including a bedroom, a kitchen open to the living room and a bathroom, rented for €439.61 excluding tax 1 F2 of 44.89 square meters including a bedroom, a kitchen open to the living room and a bathroom, rented for €450.34 excluding tax 1 F1 of 37.38 square meters including a kitchen open to the living room and a bathroom, rented for €394.36 excluding tax 1 studio of 22.22 square meters including a bathroom and a kitchenette, rented for €304.95 excl. 1 studio of 19.83 square meters including a bathroom and a kitchenette, rented for €333 excluding tax 1 studio of 29.99 square meters including a bathroom and a kitchenette, rented for €322 excluding tax Currently rented for €2,574.26 excluding tax/month = €30,891 excluding tax/year, i.e. a net profitability of 10.68%!! Contact Jenniffer on 06 42 21 22 13 for more information.