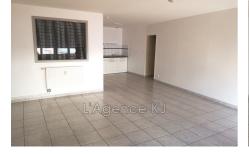

## **Building Epinal**

SPECIAL INVESTORS! In the center of EPINAL, close to the train station, shops and transport, set of 6 rental apartments with access to the courtyard. Total lot of approximately 210m<sup>2</sup> including: 1 F2 of 56.07 square meters including a bedroom, a kitchen open to the living room and a bathroom, rented for €439.61 excluding tax 1 F2 of 44.89 square meters including a bedroom, a kitchen open to the living room and a bathroom, rented for €450.34 excluding tax 1 F1 of 37.38 square meters including a kitchen open to the living room and a bathroom, rented for €394.36 excluding tax 1 studio of 22.22 square meters including a bathroom and a kitchenette, rented for €304.95 excl. 1 studio of 19.83 square meters including a bathroom and a kitchenette, rented for €333 excluding tax 1 studio of 29.99 square meters including a bathroom and a kitchenette, rented for €322 excluding tax Currently rented for €2,574.26 excluding tax/month = €30,891 excluding tax/year, i.e. a net profitability of 10.68%!! Contact Jenniffer on 06 42 21 22 13 for more information.