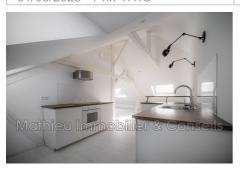

## Loft 112 Charleville-Mézières

45M APARTMENT (Carrez Law) - LOFT TYPE - HYPERCENTRE Your advisor Shana WURMSER, Mathieu immobilier & conseils offers you this loft-style apartment located in Charleville-Mézières in a condominium building. On the 5th and top floor with elevator, entrance hall, large living/dining room opening onto the fitted kitchen (oven, hob, extractor, dishwasher), a bedroom, an office and a bathroom/wc. Plenty of storage space in the eaves spaces. Work carried out: electricity, insulation, carpentry, VMC, plumbing, repainting. Co-ownership charges; €1,300/year Land: €1,031/year Free of any occupation. Ideal for short-term rental projects. Date of completion of diagnostics: 03/27/2025 Energy performance: class F (382kWh/m²/year) Greenhouse gas emissions: class C (12kgCO2/m²/year) Estimated annual energy costs for standard usage: between €1,350 and €1,870 per year. Average energy prices indexed as of January 1, 2021 (including subscriptions). Fees payable by the seller Contact your MATHIEU IMMOBILIER & CONSEILS advisor: WURMSER SHANA - 0675971732 sw@mathieuimmobilier.fr - Commercial agent (EI) registered with the RSAC of Sedan under number 75075272700024-