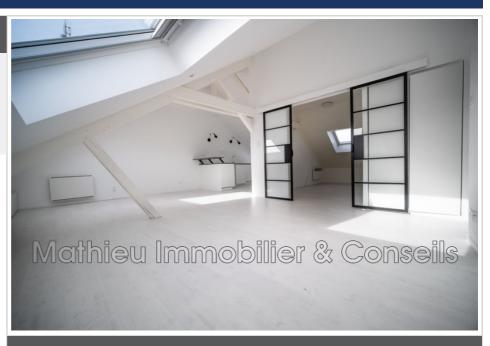

## Loft 112 Charleville-Mézières

45M APARTMENT (Carrez Law) - LOFT TYPE - HYPERCENTRE Your advisor Shana WURMSER, Mathieu immobilier & conseils offers you this loft-style apartment located in Charleville-Mézières in a condominium building. On the 5th and top floor with elevator, entrance hall, large living/dining room opening onto the fitted kitchen (oven, hob, extractor, dishwasher), a bedroom, an office and a bathroom/wc. Plenty of storage space in the eaves spaces. Work carried out: electricity, insulation, carpentry, VMC, plumbing, repainting. Co-ownership charges; €1,300/year Land: €1,031/year Free of any occupation. Ideal for short-term rental projects. Date of completion of diagnostics: 03/27/2025 Energy performance: class F (382kWh/m²/year) Greenhouse gas emissions: class C (12kgCO2/m²/year) Estimated annual energy costs for standard usage: between €1,350 and €1,870 per year. Average energy prices indexed as of January 1, 2021 (including subscriptions). Fees payable by the seller Contact your MATHIEU IMMOBILIER & CONSEILS advisor: WURMSER SHANA - 0675971732 sw@mathieuimmobilier.fr - Commercial agent (EI) registered with the RSAC of Sedan under number 75075272700024-