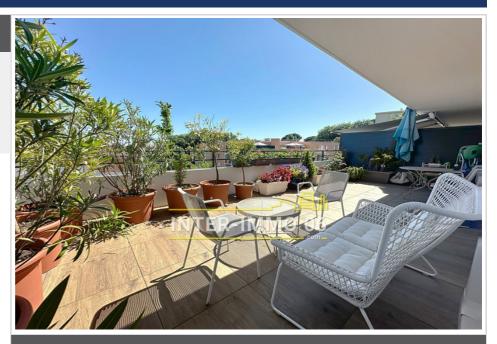

## Apartment 1934 Cagnes-sur-Mer

Located in Cagnes sur Mer in the heart of Val Fleuri, discover this magnificent 3/4 room corner apartment, covering an area of 83m². This is an exceptional property located on the top floor of a contemporary building, still under ten-year warranty. This apartment benefits from absolute calm, enhanced by great brightness due to its orientation towards the South and East. It is composed of a spacious double living room with open American kitchen, all opening onto a panoramic terrace of 36m². You will find a master suite incorporating a storage closet and enjoying a private terrace of 6m², followed by the presence of a second sleeping area also with closet. The possibility is offered to you to create a third bedroom if necessary. Two bathrooms with toilet, one with bathtub and the other with shower, complete this ensemble. The apartment is fully air-conditioned, and also benefits from several storage spaces, electric shutters and mosquito nets for optimal comfort. Finally, a double underground parking space is provided for you. Information on the risks to which this property is exposed is available on the Géorisques website.