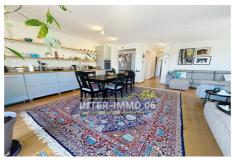

## Apartment 1934 Cagnes-sur-Mer

Located in Cagnes sur Mer in the heart of Val Fleuri, discover this magnificent 3/4 room corner apartment, covering an area of 83m². This is an exceptional property located on the top floor of a contemporary building, still under ten-year warranty. This apartment benefits from absolute calm, enhanced by great brightness due to its orientation towards the South and East. It is composed of a spacious double living room with open American kitchen, all opening onto a panoramic terrace of 36m². You will find a master suite incorporating a storage closet and enjoying a private terrace of 6m², followed by the presence of a second sleeping area also with closet. The possibility is offered to you to create a third bedroom if necessary. Two bathrooms with toilet, one with bathtub and the other with shower, complete this ensemble. The apartment is fully air-conditioned, and also benefits from several storage spaces, electric shutters and mosquito nets for optimal comfort. Finally, a double underground parking space is provided for you. Information on the risks to which this property is exposed is available on the Géorisques website.