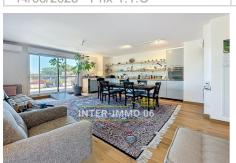

## Apartment 1934 Cagnes-sur-Mer

Located in Cagnes sur Mer in the heart of Val Fleuri, discover this magnificent 3/4 room corner apartment, covering an area of 83m². This is an exceptional property located on the top floor of a contemporary building, still under ten-year warranty. This apartment benefits from absolute calm, enhanced by great brightness due to its orientation towards the South and East. It is composed of a spacious double living room with open American kitchen, all opening onto a panoramic terrace of 36m². You will find a master suite incorporating a storage closet and enjoying a private terrace of 6m², followed by the presence of a second sleeping area also with closet. The possibility is offered to you to create a third bedroom if necessary. Two bathrooms with toilet, one with bathtub and the other with shower, complete this ensemble. The apartment is fully air-conditioned, and also benefits from several storage spaces, electric shutters and mosquito nets for optimal comfort. Finally, a double underground parking space is provided for you. Information on the risks to which this property is exposed is available on the Géorisques website.