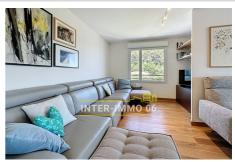

## Apartment 1934 Cagnes-sur-Mer

Located in Cagnes sur Mer in the heart of Val Fleuri, discover this magnificent 3/4 room corner apartment, covering an area of 83m². This is an exceptional property located on the top floor of a contemporary building, still under ten-year warranty. This apartment benefits from absolute calm, enhanced by great brightness due to its orientation towards the South and East. It is composed of a spacious double living room with open American kitchen, all opening onto a panoramic terrace of 36m². You will find a master suite incorporating a storage closet and enjoying a private terrace of 6m², followed by the presence of a second sleeping area also with closet. The possibility is offered to you to create a third bedroom if necessary. Two bathrooms with toilet, one with bathtub and the other with shower, complete this ensemble. The apartment is fully air-conditioned, and also benefits from several storage spaces, electric shutters and mosquito nets for optimal comfort. Finally, a double underground parking space is provided for you. Information on the risks to which this property is exposed is available on the Géorisques website.