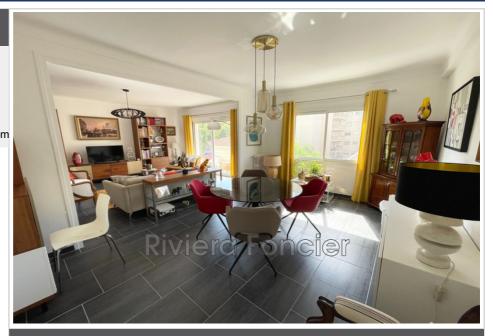

## **Apartment 381 Antibes**

Favorite in the Center of Antibes! Discover this sumptuous 3-room apartment ideally nestled in the heart of Antibes. Bathed in light, its spacious living room opens onto a charming outdoor balcony offering a breathtaking view of the city center. With the possibility of easily transforming this 3 rooms into 4 rooms thanks to the dining room, this apartment adapts to your needs and your lifestyle. Imagine your dinners in a warm dining room or your peaceful nights in a large bedroom. Order lovers will appreciate the numerous storage cupboards, judiciously integrated for flawless organization. For those who telecommute or dream of additional space, an office awaits you, easily convertible into a second bedroom. Every detail of the apartment has been designed for your comfort: a new, modern and high quality kitchen, a beautiful bathroom, not to mention a shower room. And what about its equipment? Reversible air conditioning, blinds and electric shutters for optimal well-being. The set has been meticulously renovated, guaranteeing you a move in complete serenity, without work to be planned. In addition a private cellar for all your storage needs. This gem is waiting for you! Come and find out ! Fees and charges :