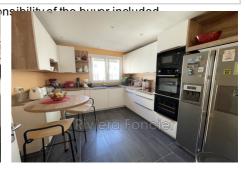

## **Apartment 381 Antibes**

Favorite in the Center of Antibes! Discover this sumptuous 3-room apartment ideally nestled in the heart of Antibes. Bathed in light, its spacious living room opens onto a charming outdoor balcony offering a breathtaking view of the city center. With the possibility of easily transforming this 3 rooms into 4 rooms thanks to the dining room, this apartment adapts to your needs and your lifestyle. Imagine your dinners in a warm dining room or your peaceful nights in a large bedroom. Order lovers will appreciate the numerous storage cupboards, judiciously integrated for flawless organization. For those who telecommute or dream of additional space, an office awaits you, easily convertible into a second bedroom. Every detail of the apartment has been designed for your comfort: a new, modern and high quality kitchen, a beautiful bathroom, not to mention a shower room. And what about its equipment? Reversible air conditioning, blinds and electric shutters for optimal well-being. The set has been meticulously renovated, guaranteeing you a move in complete serenity, without work to be planned. In addition a private cellar for all your storage needs. This gem is waiting for you! Come and find out ! Fees and charges :