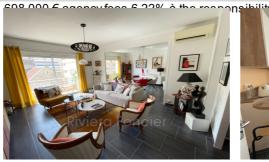

## **Apartment 381 Antibes**

Favorite in the Center of Antibes! Discover this sumptuous 3-room apartment ideally nestled in the heart of Antibes. Bathed in light, its spacious living room opens onto a charming outdoor balcony offering a breathtaking view of the city center. With the possibility of easily transforming this 3 rooms into 4 rooms thanks to the dining room, this apartment adapts to your needs and your lifestyle. Imagine your dinners in a warm dining room or your peaceful nights in a large bedroom. Order lovers will appreciate the numerous storage cupboards, judiciously integrated for flawless organization. For those who telecommute or dream of additional space, an office awaits you, easily convertible into a second bedroom. Every detail of the apartment has been designed for your comfort: a new, modern and high quality kitchen, a beautiful bathroom, not to mention a shower room. And what about its equipment? Reversible air conditioning, blinds and electric shutters for optimal well-being. The set has been meticulously renovated, guaranteeing you a move in complete serenity, without work to be planned. In addition a private cellar for all your storage needs. This gem is waiting for you! Come and find out ! Fees and charges :