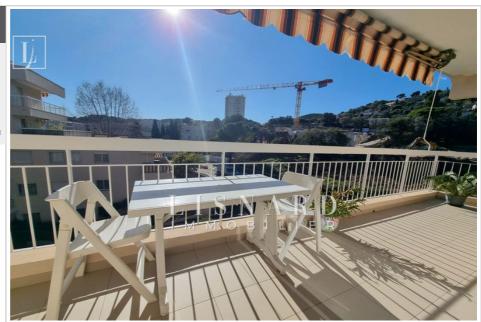

## Apartment 3250 Vallauris

Bright 2-room apartment on the top floor of a small, quiet residence. Living room and bedroom opening onto large south-facing terrace, fitted kitchen, shower room, separate toilet. A large garage and a cellar complete the comfort of this pleasant apartment located near Sophia-Antipolis. Double glazing, facade renovation and roof waterproofing with insulation are the latest works carried out. Contact the agency or Nicolas MARTY on 06 19 606 604.