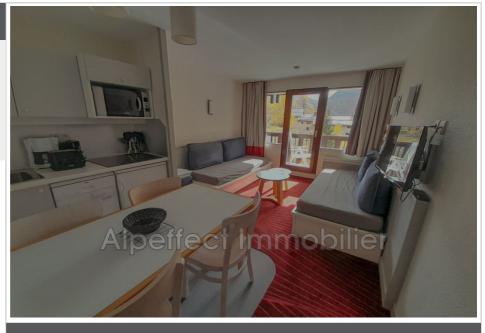

## Apartment 78 Val-d'Isère

Discover this two-room apartment ideally located upstairs, in a quiet environment, a few steps from the slopes. Discover this two-room apartment on the upper floor, ideally located in the heart of a quiet environment with a breathtaking view of the mountains. Just a few steps from the slopes, it is an ideal base for skiing and hiking enthusiasts. The bright living space opens onto a balcony that allows you to fully enjoy the Alpine panorama. The living room, equipped with comfortable sofas and a wall-mounted television, integrates perfectly with a fully equipped functional kitchen. The bedroom, cozy and soothing, guarantees you beautiful nights after a day outdoors.