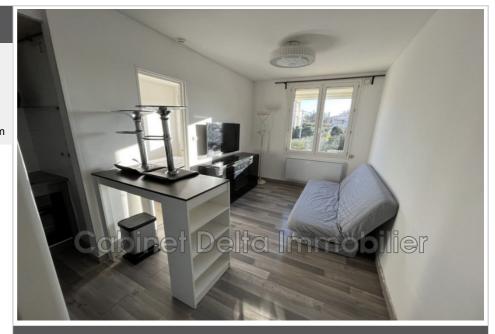

## Apartment 1984 Six-Fours-les-Plages

Furnished type 2 apartment ideally located, near sea and beach, sea view in living room and bedroom. In a small residence, on the 1st floor without lift, it consists of an entrance, a closet, a shower room with WC, a fitted kitchen with a bar, a living room and a bedroom with storage. Car park.