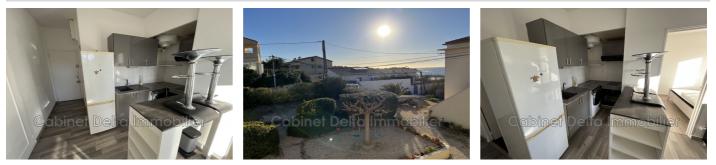

## Apartment 1984 Six-Fours-les-Plages

Furnished type 2 apartment ideally located, near sea and beach, sea view in living room and bedroom. In a small residence, on the 1st floor without lift, it consists of an entrance, a closet, a shower room with WC, a fitted kitchen with a bar, a living room and a bedroom with storage. Car park.