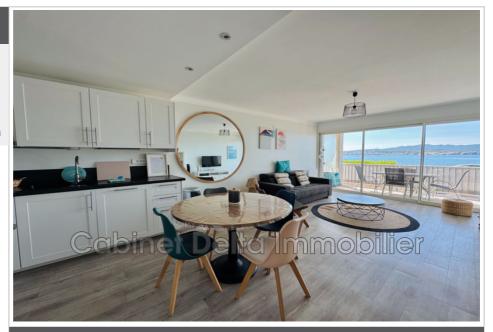

## Apartment 1696 Sanary-sur-Mer

Apartment in the port of Sanary with sea view Let yourself be seduced by this bright apartment offering a breathtaking view of the sea. Located in a quiet and secure residence, it includes: A spacious living room, a kitchen, a bedroom, a bathroom, a toilet. Terrace with panoramic view, a cellar The residence is closed and is located a stone's throw from the beach and amenities Easy parking A true haven of peace to live or invest in. Information on the risks to which this property is exposed is available on the Géorisques website: www.georisques.gouv.fr