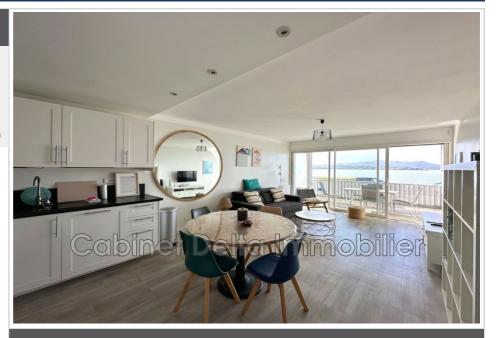

## Apartment 1696 Sanary-sur-Mer

Let yourself be seduced by this bright apartment offering a breathtaking view of the sea. Located in a quiet and secure residence, it includes: A spacious living room, a kitchen, a bedroom, a bathroom, a toilet. Terrace with panoramic view, a cellar The residence is closed and is located a stone's throw from the beach and amenities Easy parking A true haven of peace to live or invest in. Information on the risks to which this property is exposed is available on the Géorisques website: www.georisques.gouv.fr