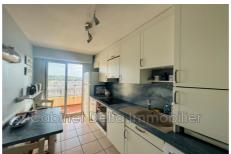

## Apartment 1631 Sanary-sur-Mer

Cabinet DELTA offers for sale a type 2 apartment located in a peaceful environment, on the 3rd and top floor of a building without elevator, 10 minutes walk from the station or the port of Sanary. Its surface area is 47m² and consists of a living room, a kitchen, a bedroom and a bathroom. Its large south-facing terrace offers a beautiful panorama. The apartment is sold with a cellar. Parking in the residence www.georisks.gouv.fr