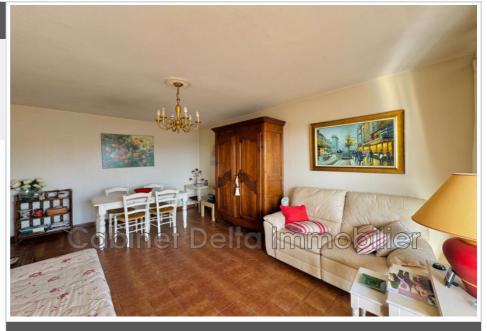

## Apartment 1631 Sanary-sur-Mer

Cabinet DELTA offers for sale a type 2 apartment located in a peaceful environment, on the 3rd and top floor of a building without elevator, 10 minutes walk from the station or the port of Sanary. Its surface area is 47m² and consists of a living room, a kitchen, a bedroom and a bathroom. Its large south-facing terrace offers a beautiful panorama. The apartment is sold with a cellar. Parking in the residence www.georisks.gouv.fr

**Building condition**: GOOD

Features:

CALM, residential

1 bedroom

1 terrace

1 WC

1 cellar

Energy class (dpe): D