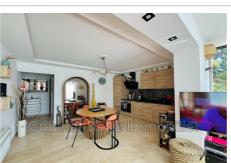

## Apartment 1698 Sanary-sur-Mer

Charming renovated one-bedroom apartment, close to the city center, elevator, parking, cellar. Located less than a 10-minute walk from the port of Sanary-sur-Mer, in a quiet residence with elevator, this type 2 apartment has been completely and tastefully renovated. With a Carrez surface area of 29 m² (total surface area 40 m²), it includes an entrance hall, a bright living room with open fitted kitchen, a bedroom, a shower room, as well as an enclosed terrace ideal for additional living space. The apartment also has a cellar and private parking. An ideal property for a pied-à-terre, a rental investment or a primary residence, a stone's throw from the heart of Sanary.