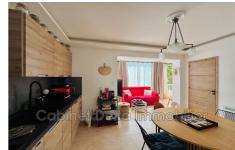

## Apartment 1698 Sanary-sur-Mer

Charming renovated one-bedroom apartment, close to the city center, elevator, parking, cellar. Located less than a 10-minute walk from the port of Sanary-sur-Mer, in a quiet residence with elevator, this type 2 apartment has been completely and tastefully renovated. With a Carrez surface area of 29 m² (total surface area 40 m²), it includes an entrance hall, a bright living room with open fitted kitchen, a bedroom, a shower room, as well as an enclosed terrace ideal for additional living space. The apartment also has a cellar and private parking. An ideal property for a pied-à-terre, a rental investment or a primary residence, a stone's throw from the heart of Sanary.