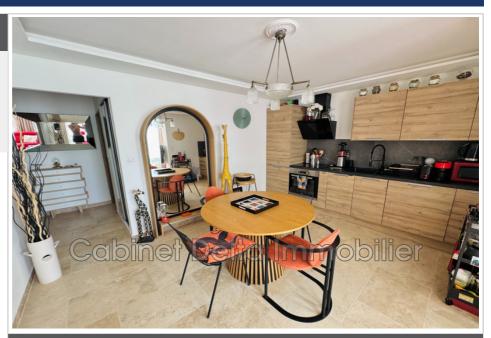

## Apartment 1698 Sanary-sur-Mer

Charming renovated one-bedroom apartment, close to the city center, elevator, parking, cellar. Located less than a 10-minute walk from the port of Sanary-sur-Mer, in a quiet residence with elevator, this type 2 apartment has been completely and tastefully renovated. With a Carrez surface area of 29 m² (total surface area 40 m²), it includes an entrance hall, a bright living room with open fitted kitchen, a bedroom, a shower room, as well as an enclosed terrace ideal for additional living space. The apartment also has a cellar and private parking. An ideal property for a pied-à-terre, a rental investment or a primary residence, a stone's throw from the heart of Sanary.