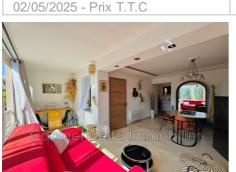

## Apartment 1698 Sanary-sur-Mer

Charming renovated one-bedroom apartment, close to the city center, elevator, parking, cellar. Located less than a 10-minute walk from the port of Sanary-sur-Mer, in a quiet residence with elevator, this type 2 apartment has been completely and tastefully renovated. With a Carrez surface area of 29 m² (total surface area 40 m²), it includes an entrance hall, a bright living room with open fitted kitchen, a bedroom, a shower room, as well as an enclosed terrace ideal for additional living space. The apartment also has a cellar and private parking. An ideal property for a pied-à-terre, a rental investment or a primary residence, a stone's throw from the heart of Sanary.