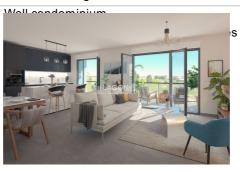

## **Apartment 3369 Saint-Cyprien**

In a particularly private and quiet environment, close to all amenities, in a new, high-end, secure condominium with elevator, 26 apartments from type 2 to type 4. On the first floor, a NEW type 2 apartment with a surface area of 48.20 m<sup>2</sup> including an entrance hall with fitted cupboards, a living room-lounge-fitted American kitchen of approximately 25 m² opening onto a south-facing terrace of approximately 10 m², a beautiful bedroom, a bathroom equipped with walk-in shower and WC. The apartment has a private parking space. Apartment services: RE2020 construction standards, single-piece PVC joinery with electric roller shutters except in the bathroom, solid laminated core landing door equipped with 3-point locks, fitted cupboards with sliding doors, 45x45 tiles and 20x60 earthenware tiles to choose from the Client's range, fitted kitchen, vanity unit + mirror + mixer tap + taps, shower tray, air mixer and electric heating, towel dryer (SDE), thermodynamic DHW tank, humidity-controlled VMC, antenna and RJ45 socket, interior painting (walls, ceilings and frames), terrace on tiled pads. Residence amenities: green spaces, Intratone video intercom, Vigik reader, elevator, shared bicycle storage. Thanks to its high-quality services, BLUE GARDEN is suitable for both a primary residence and a rental investment. --- REDUCED NOTARY FEES ---