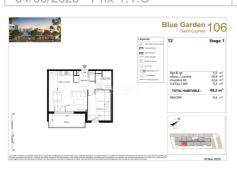

## Contact agency LE LAGON IMMOBILIER

9, rue Bossuet 66750 SAINT CYPRIEN PLAGE

04 68 37 47 07 / contact@agencelelagon.fr

For sale apartment

2 rooms

Surface: 48 m<sup>2</sup>

Surface of the living: 24 m2

Exposition: Sud est View: Jardin

## Features:

lift, double glazing, gated, CALM, armored door, electric shutters

- 1 bedroom
- 1 terrace
- 1 show er
- 1 WC
- 1 parking

Document non contractuel 04/06/2025 - Prix T.T.C

## **Apartment 3369 Saint-Cyprien**

In a particularly private and quiet environment, close to all amenities, in a new, high-end, secure condominium with elevator, 26 apartments from type 2 to type 4. On the first floor, a NEW type 2 apartment with a surface area of 48.20 m<sup>2</sup> including an entrance hall with fitted cupboards, a living room-lounge-fitted American kitchen of approximately 25 m² opening onto a south-facing terrace of approximately 10 m², a beautiful bedroom, a bathroom equipped with walk-in shower and WC. The apartment has a private parking space. Apartment services: RE2020 construction standards, single-piece PVC joinery with electric roller shutters except in the bathroom, solid laminated core landing door equipped with 3-point locks, fitted cupboards with sliding doors, 45x45 tiles and 20x60 earthenware tiles to choose from the Client's range, fitted kitchen, vanity unit + mirror + mixer tap + taps, shower tray, air mixer and electric heating, towel dryer (SDE), thermodynamic DHW tank, humidity-controlled VMC, antenna and RJ45 socket, interior painting (walls, ceilings and frames), terrace on tiled pads. Residence amenities: green spaces, Intratone video intercom, Vigik reader, elevator, shared bicycle storage. Thanks to its high-quality services, BLUE GARDEN is suitable for both a primary residence and a rental investment. --- REDUCED NOTARY FEES ---