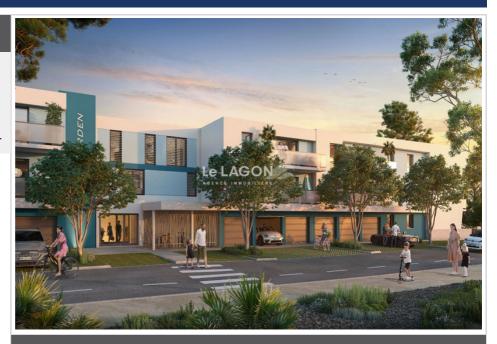

## **Apartment 3369 Saint-Cyprien**

In a particularly private and quiet environment, close to all amenities, in a new, high-end, secure condominium with elevator, 26 apartments from type 2 to type 4. On the first floor, a NEW type 2 apartment with a surface area of 48.20 m<sup>2</sup> including an entrance hall with fitted cupboards, a living room-lounge-fitted American kitchen of approximately 25 m² opening onto a south-facing terrace of approximately 10 m², a beautiful bedroom, a bathroom equipped with walk-in shower and WC. The apartment has a private parking space. Apartment services: RE2020 construction standards, single-piece PVC joinery with electric roller shutters except in the bathroom, solid laminated core landing door equipped with 3-point locks, fitted cupboards with sliding doors, 45x45 tiles and 20x60 earthenware tiles to choose from the Client's range, fitted kitchen, vanity unit + mirror + mixer tap + taps, shower tray, air mixer and electric heating, towel dryer (SDE), thermodynamic DHW tank, humidity-controlled VMC, antenna and RJ45 socket, interior painting (walls, ceilings and frames), terrace on tiled pads. Residence amenities: green spaces, Intratone video intercom, Vigik reader, elevator, shared bicycle storage. Thanks to its high-quality services, BLUE GARDEN is suitable for both a primary residence and a rental investment. --- REDUCED NOTARY FEES ---